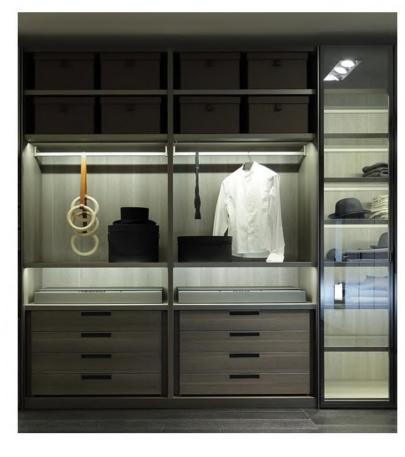

### Walk-in Closet

The walk-in wardrobe has a professional design and manufacturing, so the storage space is very large. The large and scientifically classified structural design allows the clothes to be displayed neatly, and the dresses, skirts, coats, bags, and shoes are all arranged neatly.

# 23/24 Riveria Global Designer Interiors

We can get dressed or changed in the bedroom of our house.

We have a complete design team ready to provide a walk-in wardrobe for whatever type of room.

There is an infinity of storage solutions all made to the measurements required.

# 25/26 Riveria Global Designer interiors

Busy, there is such a space can be unbridled reverie, overlooking, reading, that there should be how comfortable! It also has a strong storage space.

Closets in the form of "L" occupy two of the walls of the room leaving you space to move. A "U" occupies three walls for maximum storage. The straight closet design allows for his and hers sides and works well in smaller areas. Depending on closet size, all three shapes benefit from an ottoman or seating area for putting on shoes or dressing.