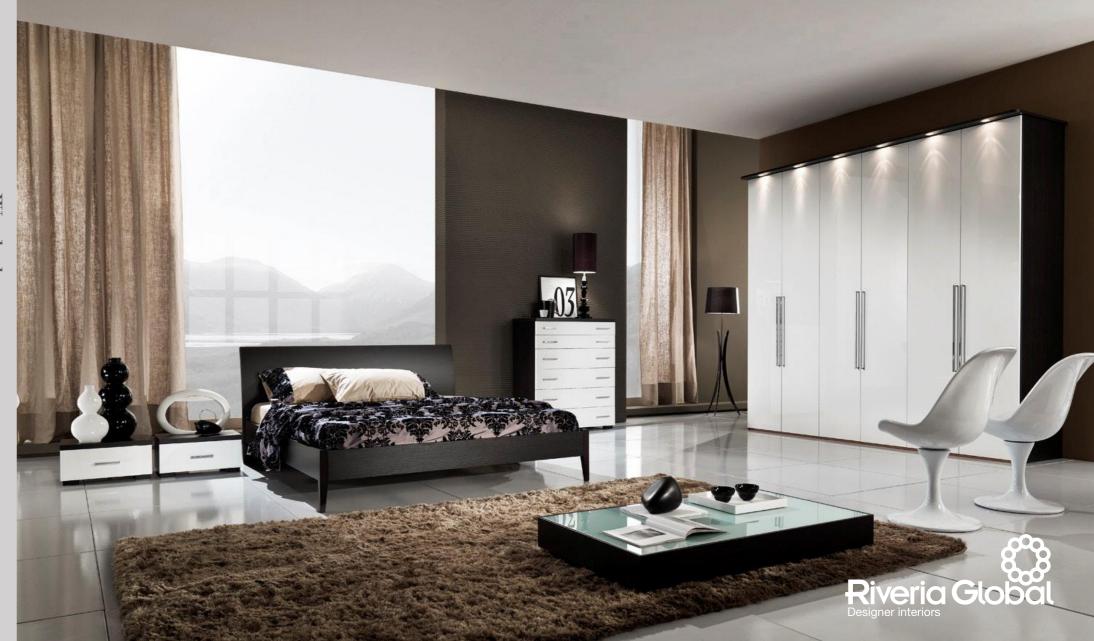

### MDF Swing Door Wardrobe

#### Description

A soft and sober style, to create a precious and enveloping atmosphere in the interiors of wardrobes and storage units. Materials that are pleasant to the touch and the eye. Internal fixtures and main structure share the same finish, to create a single elegant overall effect, with the possibility of enriching each element by adding discrete metal profiles in Shadow finish, warm and soft light sources, or precious leather details. The Classic fixtures can be customized to the millimeter.

#### Characteristics

Style: contemporary Material: MDF

Specifications: high glossy lacquer

Style: contemporary Material: MDF Specifications: swing door

Closet color available