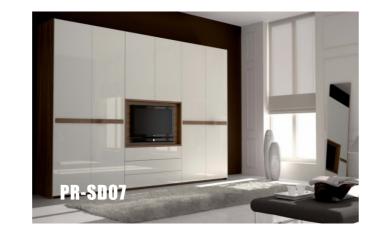

### MDF Swing Door Wardrobe

#### Description

A soft and sober style, to create a precious and enveloping atmosphere in the interiors of wardrobes and storage units. Materials that are pleasant to the touch and the eye. Internal fixtures and main structure share the same finish, to create a single elegant overall effect, with the possibility of enriching each element by adding discrete metal profiles in Shadow finish, warm and soft light sources, or precious leather details. The Classic fixtures can be customized to the millimeter.

#### Characteristics

Style: contemporary Material: MDF

Specifications: high glossy lacquer

Style: contemporary Material: MDF Specifications: swing door

Closet color available