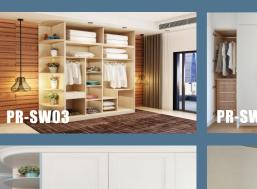

### Walk-in Closet

The walk-in wardrobe has a professional design and manufacturing, so the storage space is very large. The large and scientifically classified structural design allows the clothes to be displayed neatly, and the dresses, skirts, coats, bags, and shoes are all arranged neatly.

# 23/24 Riveria Global Designer Interiors

We can get dressed or changed in the bedroom of our house.

We have a complete design team ready to provide a walk-in wardrobe for whatever type of room.

There is an infinity of storage solutions all made to the measurements required.