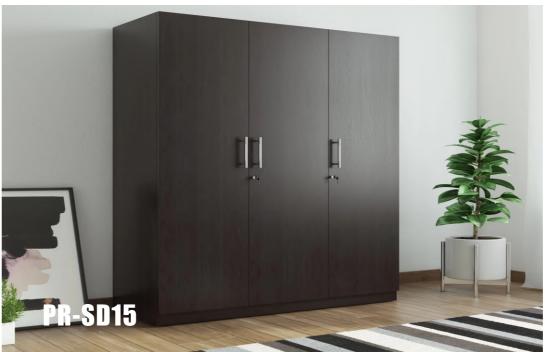

### MDF Swing Door Wardrobe

#### Description

A soft and sober style, to create a precious and enveloping atmosphere in the interiors of wardrobes and storage units. Materials that are pleasant to the touch and the eye. Internal fixtures and main structure share the same finish, to create a single elegant overall effect, with the possibility of enriching each element by adding discrete metal profiles in Shadow finish, warm and soft light sources, or precious leather details. The Classic fixtures can be customized to the millimeter.

#### Characteristics

Style: contemporary Material: MDF

Specifications: high glossy lacquer

Style: contemporary Material: MDF Specifications: swing door

Closet color available