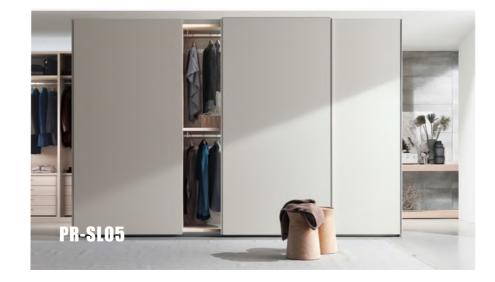

### MDF Sliding Door Wardrobe

### Description

We develop unique environments, subtle opacities or ransparencies, through he colored glass used in minimalist profile.

The door closet is elegant and exquisite, and the open side cabinet can be used as a temporary storage area, and it can also be used for display. Up to the top of the design to borrow storage space, 100 % combined with the wall, eliminating the top of the closet cleaning problem, in one fell swoop, let people do not love it.

## 17/18 Riveria Global Designer interiors