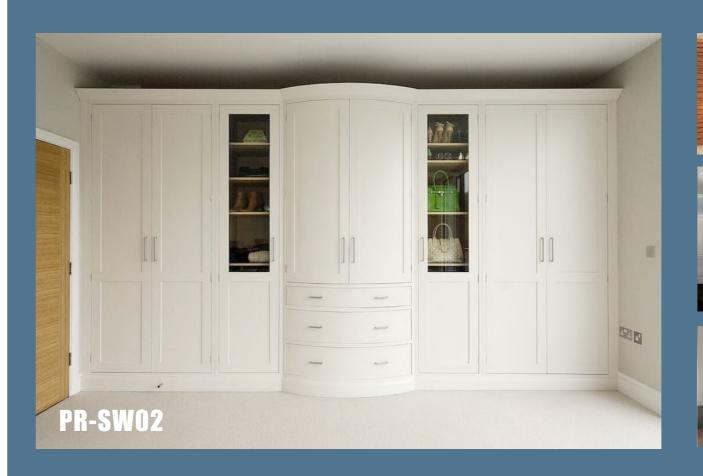

#### Description

A soft and sober style, to create a precious and enveloping atmosphere in the interiors of wardrobes and storage units. Materials that are pleasant to the touch and the eye. Internal fixtures and main structure share the same finish, to create a single elegant overall effect, with the possibility of enriching each element by adding discrete metal profiles in Shadow finish, warm and soft light sources, or precious leather details. The Classic fixtures can be customized to the millimeter.

#### Characteristics

Style: contemporary Material: MDF

Specifications: high glossy lacquer

Style: contemporary Material: MDF Specifications: swing door

Closet color available