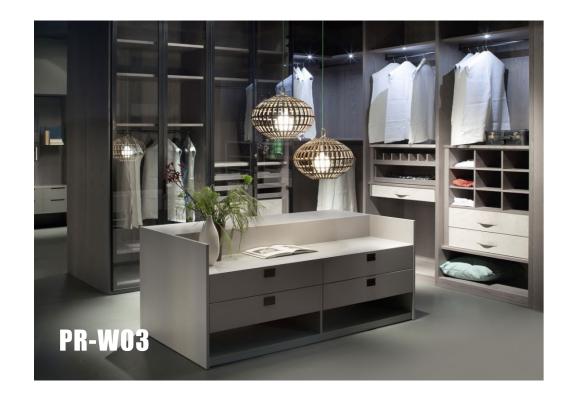

### Walk-in Closet

The walk-in wardrobe has a professional design and manufacturing, so the storage space is very large. The large and scientifically classified structural design allows the clothes to be displayed neatly, and the dresses, skirts, coats, bags, and shoes are all arranged neatly.

# 25/26 Riveria Global Designer interiors

Busy, there is such a space can be unbridled reverie, overlooking, reading, that there should be how comfortable! It also has a strong storage space.

Closets in the form of "L" occupy two of the walls of the room leaving you space to move. A "U" occupies three walls for maximum storage. The straight closet design allows for his and hers sides and works well in smaller areas. Depending on closet size, all three shapes benefit from an ottoman or seating area for putting on shoes or dressing.