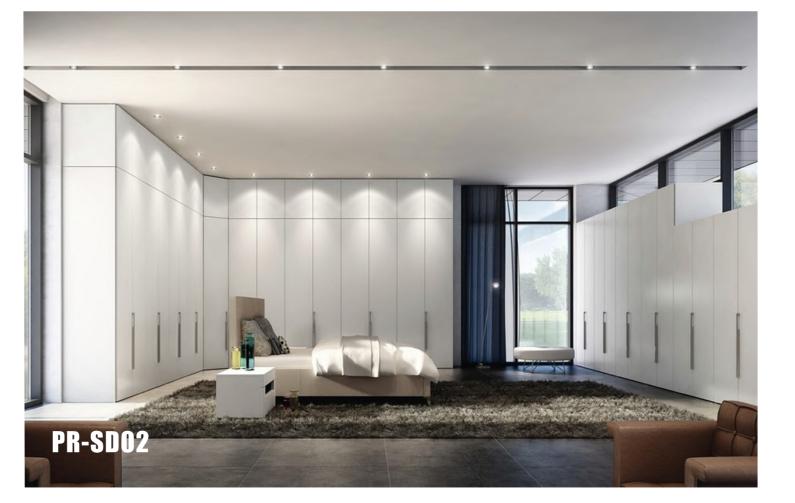

### Walk-in Closet

The walk-in wardrobe has a professional design and manufacturing, so the storage space is very large. The large and scientifically classified structural design allows the clothes to be displayed neatly, and the dresses, skirts, coats, bags, and shoes are all arranged neatly.

# 23/24 Riveria Global Designer Interiors

We can get dressed or changed in the bedroom of our house.

We have a complete design team ready to provide a walk-in wardrobe for whatever type of room.

There is an infinity of storage solutions all made to the measurements required.