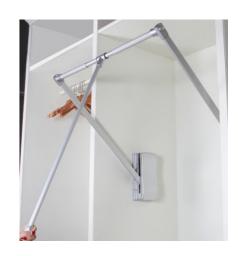

ready to provide a walk-in wardrobe for whatever type of room.













There is an infinity of storage solutions all made to the measurements required.



# 25/26 Riveria Global Designer interiors



Busy, there is such a space can be unbridled reverie, overlooking, reading, that there should be how comfortable! It also has a strong storage space.















Closets in the form of "L" occupy two of the walls of the room leaving you space to move. A "U" occupies three walls for maximum storage. The straight closet design allows for his and hers sides and works well in smaller areas. Depending on closet size, all three shapes benefit from an ottoman or seating area for putting on shoes or dressing.









# 29/30 Riveria Global































### Accessories







Up and Down rack

# 35/36 Riveria Global Designer interiors



Trousers-Clothes Rack





Gamishry-Box





**Clothes Basket** 

















Tie Rack











**Revolve-Mirror** 

Shoe Rack