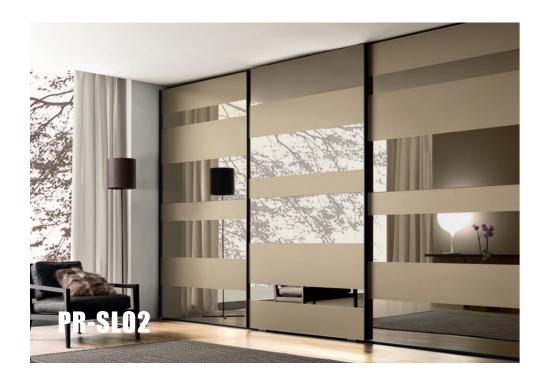

## Glass/Mirror Sliding Door Wardrobe

We develop unique environments, subtle opacities or transparencies, through the colored glass used in a minimalist profile.

Style: contemporary
Material: melamine Specifications:
with sliding door

Modern fashion simple style, simple colors, quiet and distant literary temperament, very rich connotation.