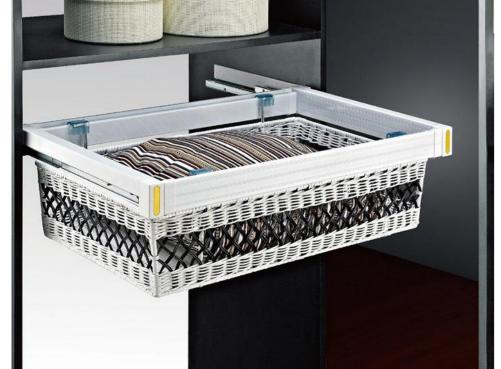

### Accessories

Up and Down rack

# 35/36 Riveria Global Designer interiors

Trousers-Clothes Rack

Gamishry-Box

**Clothes Basket** 

Tie Rack

**Revolve-Mirror** 

Shoe Rack