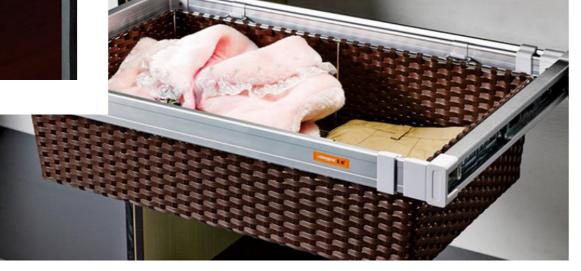

### Accessories

Up and Down rack

# 35/36 Riveria Global Designer interiors

Trousers-Clothes Rack

Gamishry-Box

**Clothes Basket** 

Tie Rack

**Revolve-Mirror** 

Shoe Rack