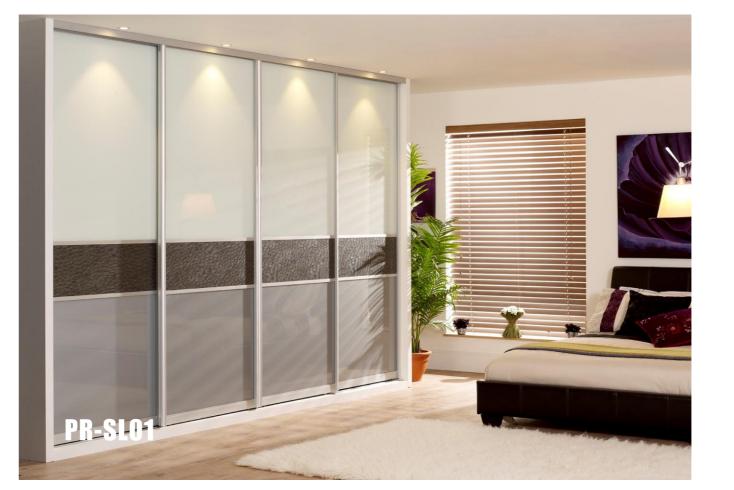

### MDF Sliding Door Wardrobe

### Description

We develop unique environments, subtle opacities or ransparencies, through he colored glass used in minimalist profile.

The door closet is elegant and exquisite, and the open side cabinet can be used as a temporary storage area, and it can also be used for display. Up to the top of the design to borrow storage space, 100 % combined with the wall, eliminating the top of the closet cleaning problem, in one fell swoop, let people do not love it.

## 17/18 Riveria Global Designer interiors