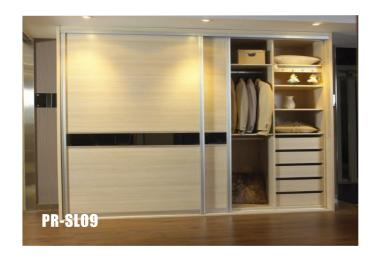

### MDF Sliding Door Wardrobe

### Description

We develop unique environments, subtle opacities or ransparencies, through he colored glass used in minimalist profile.

The door closet is elegant and exquisite, and the open side cabinet can be used as a temporary storage area, and it can also be used for display. Up to the top of the design to borrow storage space, 100 % combined with the wall, eliminating the top of the closet cleaning problem, in one fell swoop, let people do not love it.