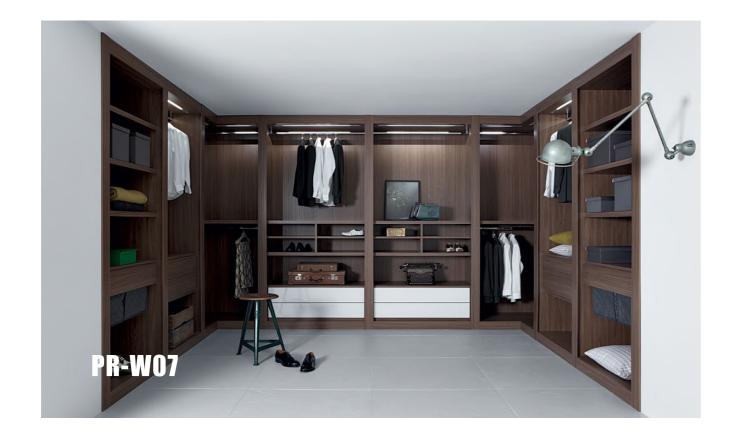

### Walk-in Closet

The walk-in wardrobe has a professional design and manufacturing, so the storage space is very large. The large and scientifically classified structural design allows the clothes to be displayed neatly, and the dresses, skirts, coats, bags, and shoes are all arranged neatly.

# 23/24 Riveria Global Designer Interiors

We can get dressed or changed in the bedroom of our house.

We have a complete design team ready to provide a walk-in wardrobe for whatever type of room.

There is an infinity of storage solutions all made to the measurements required.

# 25/26 Riveria Global Designer interiors

Busy, there is such a space can be unbridled reverie, overlooking, reading, that there should be how comfortable! It also has a strong storage space.

Closets in the form of "L" occupy two of the walls of the room leaving you space to move. A "U" occupies three walls for maximum storage. The straight closet design allows for his and hers sides and works well in smaller areas. Depending on closet size, all three shapes benefit from an ottoman or seating area for putting on shoes or dressing.