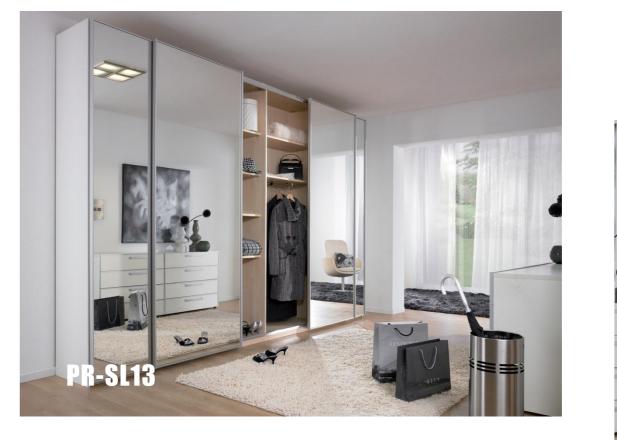

## Glass/Mirror Sliding Door Wardrobe

We develop unique environments, subtle opacities or transparencies, through the colored glass used in a minimalist profile.

Style: contemporary
Material: melamine Specifications:
with sliding door

Modern fashion simple style, simple colors, quiet and distant literary temperament, very rich connotation.