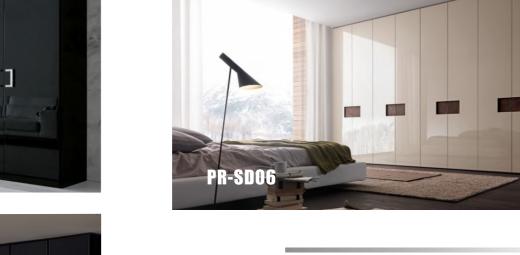

### MDF Swing Door Wardrobe

#### Description

A soft and sober style, to create a precious and enveloping atmosphere in the interiors of wardrobes and storage units. Materials that are pleasant to the touch and the eye. Internal fixtures and main structure share the same finish, to create a single elegant overall effect, with the possibility of enriching each element by adding discrete metal profiles in Shadow finish, warm and soft light sources, or precious leather details. The Classic fixtures can be customized to the millimeter.

#### Characteristics

Style: contemporary Material: MDF

Specifications: high glossy lacquer

Style: contemporary Material: MDF Specifications: swing door

Closet color available