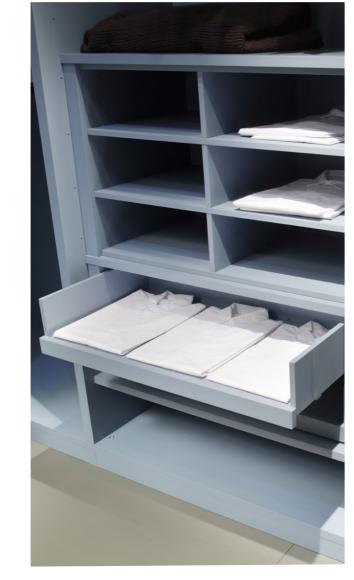

.

We have a complete design team ready to provide a walk-in wardrobe for whatever type of room.













There is an infinity of storage solutions all made to the measurements required.



# 25/26 Riveria Global Designer interiors



Busy, there is such a space can be unbridled reverie, overlooking, reading, that there should be how comfortable! It also has a strong storage space.















Closets in the form of "L" occupy two of the walls of the room leaving you space to move. A "U" occupies three walls for maximum storage. The straight closet design allows for his and hers sides and works well in smaller areas. Depending on closet size, all three shapes benefit from an ottoman or seating area for putting on shoes or dressing.









# 29/30 Riveria Global































### Accessories







Up and Down rack

# 35/36 Riveria Global Designer interiors



Trousers-Clothes Rack





Gamishry-Box





**Clothes Basket** 

















Tie Rack











**Revolve-Mirror** 

Shoe Rack