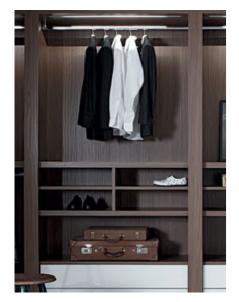

### Walk-in Closet

The walk-in wardrobe has a professional design and manufacturing, so the storage space is very large. The large and scientifically classified structural design allows the clothes to be displayed neatly, and the dresses, skirts, coats, bags, and shoes are all arranged neatly.

# 23/24 Riveria Global Designer Interiors

We can get dressed or changed in the bedroom of our house.

We have a complete design team ready to provide a walk-in wardrobe for whatever type of room.

There is an infinity of storage solutions all made to the measurements required.