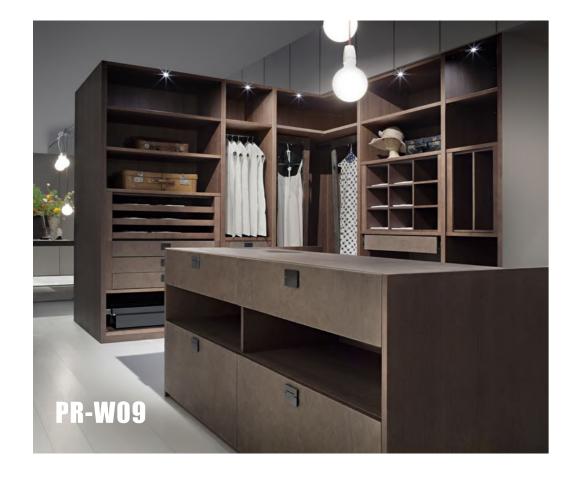

### Walk-in Closet

The walk-in wardrobe has a professional design and manufacturing, so the storage space is very large. The large and scientifically classified structural design allows the clothes to be displayed neatly, and the dresses, skirts, coats, bags, and shoes are all arranged neatly.

# 23/24 Riveria Global Designer Interiors

We can get dressed or changed in the bedroom of our house.

We have a complete design team ready to provide a walk-in wardrobe for whatever type of room.

There is an infinity of storage solutions all made to the measurements required.