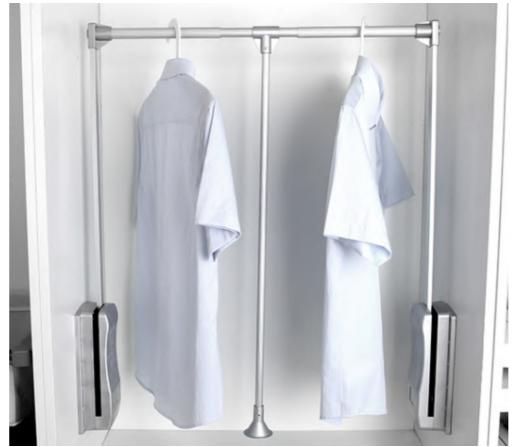

### Accessories

Up and Down rack

# 35/36 Riveria Global Designer interiors

Trousers-Clothes Rack

Gamishry-Box

**Clothes Basket** 

Tie Rack

**Revolve-Mirror** 

Shoe Rack