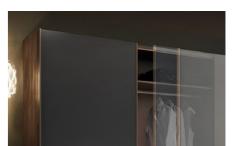

### MDF Sliding Door Wardrobe

### Description

We develop unique environments, subtle opacities or ransparencies, through he colored glass used in minimalist profile.

The door closet is elegant and exquisite, and the open side cabinet can be used as a temporary storage area, and it can also be used for display. Up to the top of the design to borrow storage space, 100 % combined with the wall, eliminating the top of the closet cleaning problem, in one fell swoop, let people do not love it.