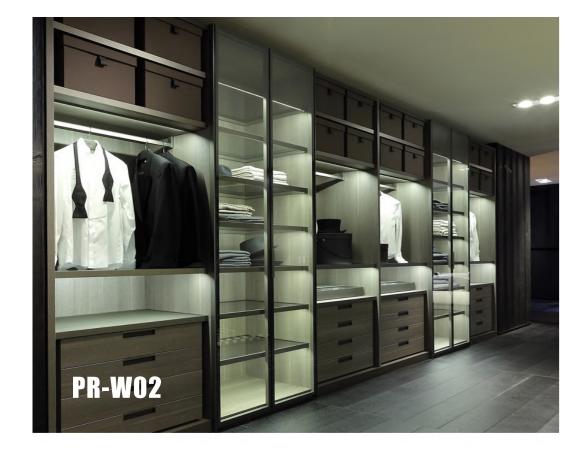

### Walk-in Closet

The walk-in wardrobe has a professional design and manufacturing, so the storage space is very large. The large and scientifically classified structural design allows the clothes to be displayed neatly, and the dresses, skirts, coats, bags, and shoes are all arranged neatly.

# 25/26 Riveria Global Designer interiors

Busy, there is such a space can be unbridled reverie, overlooking, reading, that there should be how comfortable! It also has a strong storage space.

Closets in the form of "L" occupy two of the walls of the room leaving you space to move. A "U" occupies three walls for maximum storage. The straight closet design allows for his and hers sides and works well in smaller areas. Depending on closet size, all three shapes benefit from an ottoman or seating area for putting on shoes or dressing.