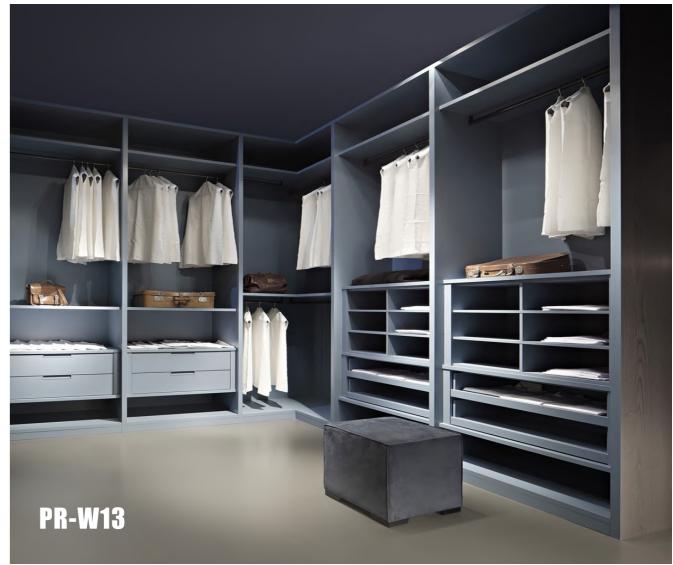

### Walk-in Closet

The walk-in wardrobe has a professional design and manufacturing, so the storage space is very large. The large and scientifically classified structural design allows the clothes to be displayed neatly, and the dresses, skirts, coats, bags, and shoes are all arranged neatly.

# 23/24 Riveria Global Designer Interiors

We can get dressed or changed in the bedroom of our house.

We have a complete design team ready to provide a walk-in wardrobe for whatever type of room.

There is an infinity of storage solutions all made to the measurements required.