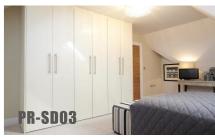

### MDF Swing Door Wardrobe

#### Description

A soft and sober style, to create a precious and enveloping atmosphere in the interiors of wardrobes and storage units. Materials that are pleasant to the touch and the eye. Internal fixtures and main structure share the same finish, to create a single elegant overall effect, with the possibility of enriching each element by adding discrete metal profiles in Shadow finish, warm and soft light sources, or precious leather details. The Classic fixtures can be customized to the millimeter.

#### Characteristics

Style: contemporary Material: MDF

Specifications: high glossy lacquer

Style: contemporary Material: MDF Specifications: swing door

Closet color available