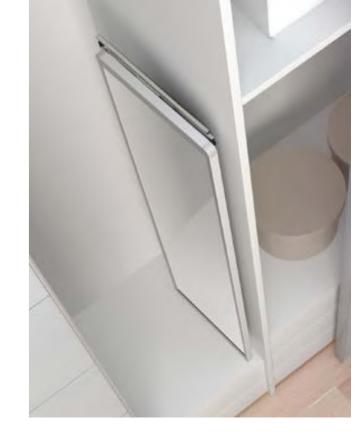

/26 Riveria Global Designer interiors



Busy, there is such a space can be unbridled reverie, overlooking, reading, that there should be how comfortable! It also has a strong storage space.















Closets in the form of "L" occupy two of the walls of the room leaving you space to move. A "U" occupies three walls for maximum storage. The straight closet design allows for his and hers sides and works well in smaller areas. Depending on closet size, all three shapes benefit from an ottoman or seating area for putting on shoes or dressing.









# 29/30 Riveria Global































### Accessories







Up and Down rack

# 35/36 Riveria Global Designer interiors



Trousers-Clothes Rack





Gamishry-Box





**Clothes Basket** 

















Tie Rack











**Revolve-Mirror** 

Shoe Rack