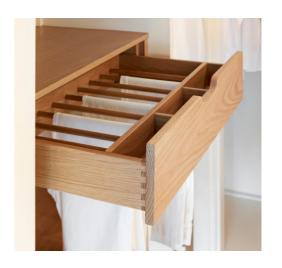

### Walk-in Closet

The walk-in wardrobe has a professional design and manufacturing, so the storage space is very large. The large and scientifically classified structural design allows the clothes to be displayed neatly, and the dresses, skirts, coats, bags, and shoes are all arranged neatly.