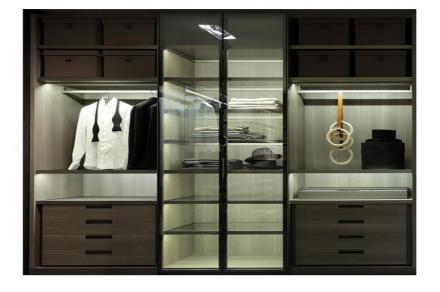

### Walk-in Closet

The walk-in wardrobe has a professional design and manufacturing, so the storage space is very large. The large and scientifically classified structural design allows the clothes to be displayed neatly, and the dresses, skirts, coats, bags, and shoes are all arranged neatly.

# 25/26 Riveria Global Designer interiors

Busy, there is such a space can be unbridled reverie, overlooking, reading, that there should be how comfortable! It also has a strong storage space.

Closets in the form of "L" occupy two of the walls of the room leaving you space to move. A "U" occupies three walls for maximum storage. The straight closet design allows for his and hers sides and works well in smaller areas. Depending on closet size, all three shapes benefit from an ottoman or seating area for putting on shoes or dressing.