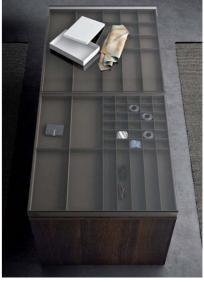

essed or changed in the bedroom of our house.

We have a complete design team ready to provide a walk-in wardrobe for whatever type of room.













There is an infinity of storage solutions all made to the measurements required.



# 25/26 Riveria Global Designer interiors



Busy, there is such a space can be unbridled reverie, overlooking, reading, that there should be how comfortable! It also has a strong storage space.















Closets in the form of "L" occupy two of the walls of the room leaving you space to move. A "U" occupies three walls for maximum storage. The straight closet design allows for his and hers sides and works well in smaller areas. Depending on closet size, all three shapes benefit from an ottoman or seating area for putting on shoes or dressing.









# 29/30 Riveria Global































### Accessories







Up and Down rack

# 35/36 Riveria Global Designer interiors



Trousers-Clothes Rack





Gamishry-Box





**Clothes Basket** 

















Tie Rack











**Revolve-Mirror** 

Shoe Rack