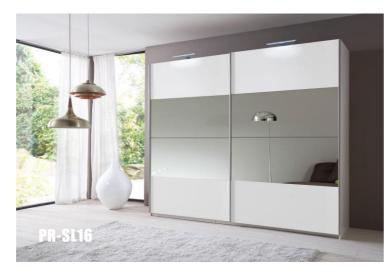

## Glass/Mirror Sliding Door Wardrobe

We develop unique environments, subtle opacities or transparencies, through the colored glass used in a minimalist profile.

Style: contemporary
Material: melamine Specifications:
with sliding door

Modern fashion simple style, simple colors, quiet and distant literary temperament, very rich connotation.