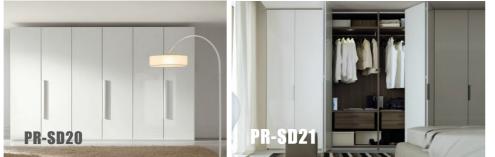

## Glass/Mirror Sliding Door Wardrobe

We develop unique environments, subtle opacities or transparencies, through the colored glass used in a minimalist profile.

Style: contemporary
Material: melamine Specifications:
with sliding door

Modern fashion simple style, simple colors, quiet and distant literary temperament, very rich connotation.

## 21/22 Riveria Global Designer interiors

Embedded wardrobe and concave space to position, according to the size of the concave, not only effectively expand bedroom storage space, but also fashionable, and the overall environment is well integrated.