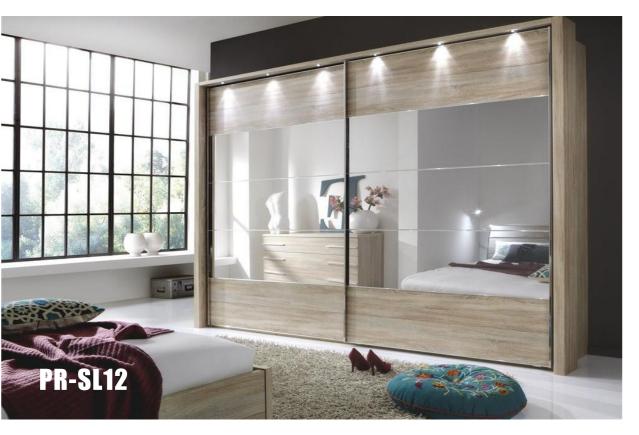

## Glass/Mirror Sliding Door Wardrobe

We develop unique environments, subtle opacities or transparencies, through the colored glass used in a minimalist profile.

Style: contemporary
Material: melamine Specifications:
with sliding door

Modern fashion simple style, simple colors, quiet and distant literary temperament, very rich connotation.