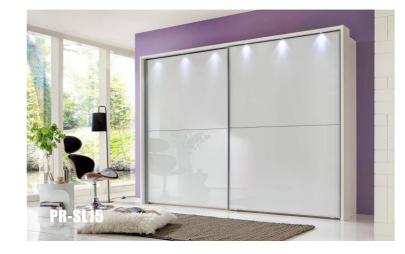

## Glass/Mirror Sliding Door Wardrobe

We develop unique environments, subtle opacities or transparencies, through the colored glass used in a minimalist profile.

Style: contemporary
Material: melamine Specifications:
with sliding door

Modern fashion simple style, simple colors, quiet and distant literary temperament, very rich connotation.