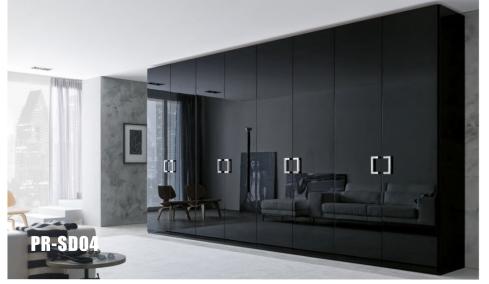

## Glass/Mirror Sliding Door Wardrobe

We develop unique environments, subtle opacities or transparencies, through the colored glass used in a minimalist profile.

Style: contemporary
Material: melamine Specifications:
with sliding door

Modern fashion simple style, simple colors, quiet and distant literary temperament, very rich connotation.