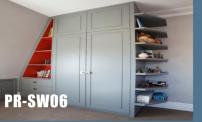

### MDF Swing Door Wardrobe

#### Description

A soft and sober style, to create a precious and enveloping atmosphere in the interiors of wardrobes and storage units. Materials that are pleasant to the touch and the eye. Internal fixtures and main structure share the same finish, to create a single elegant overall effect, with the possibility of enriching each element by adding discrete metal profiles in Shadow finish, warm and soft light sources, or precious leather details. The Classic fixtures can be customized to the millimeter.

#### Characteristics

Style: contemporary Material: MDF

Specifications: high glossy lacquer

Style: contemporary Material: MDF Specifications: swing door

Closet color available