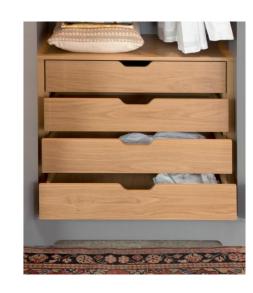

### Walk-in Closet

The walk-in wardrobe has a professional design and manufacturing, so the storage space is very large. The large and scientifically classified structural design allows the clothes to be displayed neatly, and the dresses, skirts, coats, bags, and shoes are all arranged neatly.