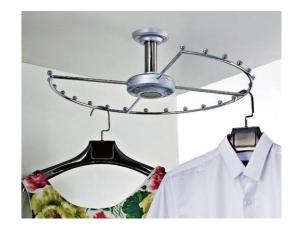

urements required.



# 25/26 Riveria Global Designer interiors



Busy, there is such a space can be unbridled reverie, overlooking, reading, that there should be how comfortable! It also has a strong storage space.















Closets in the form of "L" occupy two of the walls of the room leaving you space to move. A "U" occupies three walls for maximum storage. The straight closet design allows for his and hers sides and works well in smaller areas. Depending on closet size, all three shapes benefit from an ottoman or seating area for putting on shoes or dressing.









# 29/30 Riveria Global































### Accessories







Up and Down rack

# 35/36 Riveria Global Designer interiors



Trousers-Clothes Rack





Gamishry-Box





**Clothes Basket** 

















Tie Rack











**Revolve-Mirror** 

Shoe Rack