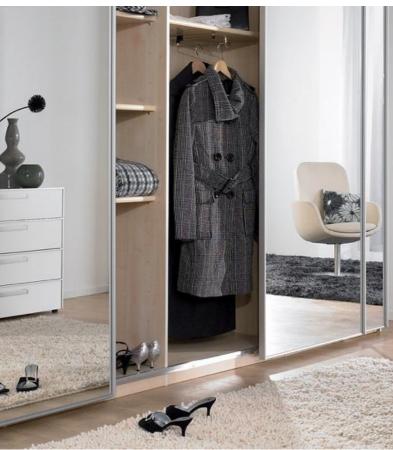

## Glass/Mirror Sliding Door Wardrobe

We develop unique environments, subtle opacities or transparencies, through the colored glass used in a minimalist profile.

Style: contemporary
Material: melamine Specifications:
with sliding door

Modern fashion simple style, simple colors, quiet and distant literary temperament, very rich connotation.