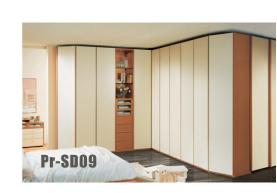

### MDF Swing Door Wardrobe

#### Description

A soft and sober style, to create a precious and enveloping atmosphere in the interiors of wardrobes and storage units. Materials that are pleasant to the touch and the eye. Internal fixtures and main structure share the same finish, to create a single elegant overall effect, with the possibility of enriching each element by adding discrete metal profiles in Shadow finish, warm and soft light sources, or precious leather details. The Classic fixtures can be customized to the millimeter.

#### Characteristics

Style: contemporary Material: MDF

Specifications: high glossy lacquer

Style: contemporary Material: MDF Specifications: swing door

Closet color available