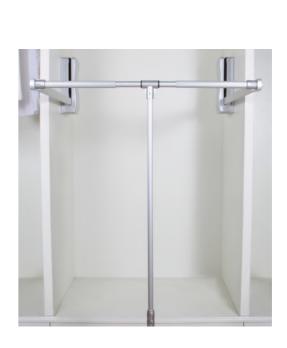

am ready to provide a walk-in wardrobe for whatever type of room.













There is an infinity of storage solutions all made to the measurements required.



# 25/26 Riveria Global Designer interiors



Busy, there is such a space can be unbridled reverie, overlooking, reading, that there should be how comfortable! It also has a strong storage space.















Closets in the form of "L" occupy two of the walls of the room leaving you space to move. A "U" occupies three walls for maximum storage. The straight closet design allows for his and hers sides and works well in smaller areas. Depending on closet size, all three shapes benefit from an ottoman or seating area for putting on shoes or dressing.









# 29/30 Riveria Global































### Accessories







Up and Down rack

# 35/36 Riveria Global Designer interiors



Trousers-Clothes Rack





Gamishry-Box





**Clothes Basket** 

















Tie Rack











**Revolve-Mirror** 

Shoe Rack