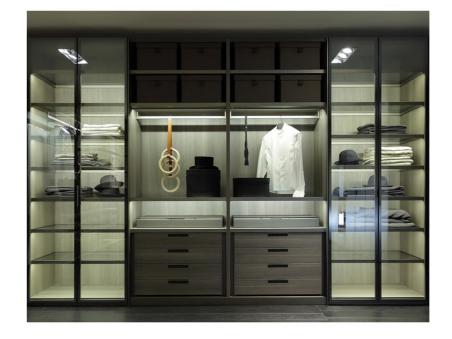

### Walk-in Closet

The walk-in wardrobe has a professional design and manufacturing, so the storage space is very large. The large and scientifically classified structural design allows the clothes to be displayed neatly, and the dresses, skirts, coats, bags, and shoes are all arranged neatly.

# 23/24 Riveria Global Designer Interiors

We can get dressed or changed in the bedroom of our house.

We have a complete design team ready to provide a walk-in wardrobe for whatever type of room.

There is an infinity of storage solutions all made to the measurements required.