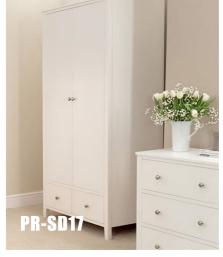

### MDF Swing Door Wardrobe

#### Description

A soft and sober style, to create a precious and enveloping atmosphere in the interiors of wardrobes and storage units. Materials that are pleasant to the touch and the eye. Internal fixtures and main structure share the same finish, to create a single elegant overall effect, with the possibility of enriching each element by adding discrete metal profiles in Shadow finish, warm and soft light sources, or precious leather details. The Classic fixtures can be customized to the millimeter.

#### Characteristics

Style: contemporary Material: MDF

Specifications: high glossy lacquer

Style: contemporary Material: MDF Specifications: swing door

Closet color available