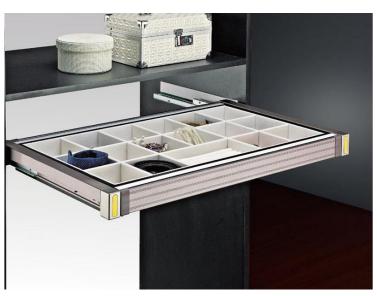

### Accessories

Up and Down rack

# 35/36 Riveria Global Designer interiors

Trousers-Clothes Rack

Gamishry-Box

**Clothes Basket** 

Tie Rack

**Revolve-Mirror** 

Shoe Rack