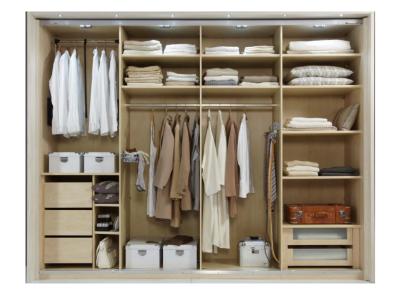

### Walk-in Closet

The walk-in wardrobe has a professional design and manufacturing, so the storage space is very large. The large and scientifically classified structural design allows the clothes to be displayed neatly, and the dresses, skirts, coats, bags, and shoes are all arranged neatly.

# 23/24 Riveria Global Designer Interiors

We can get dressed or changed in the bedroom of our house.

We have a complete design team ready to provide a walk-in wardrobe for whatever type of room.

There is an infinity of storage solutions all made to the measurements required.