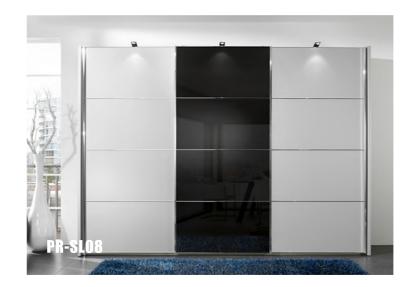

## Glass/Mirror Sliding Door Wardrobe

We develop unique environments, subtle opacities or transparencies, through the colored glass used in a minimalist profile.

Style: contemporary
Material: melamine Specifications:
with sliding door

Modern fashion simple style, simple colors, quiet and distant literary temperament, very rich connotation.