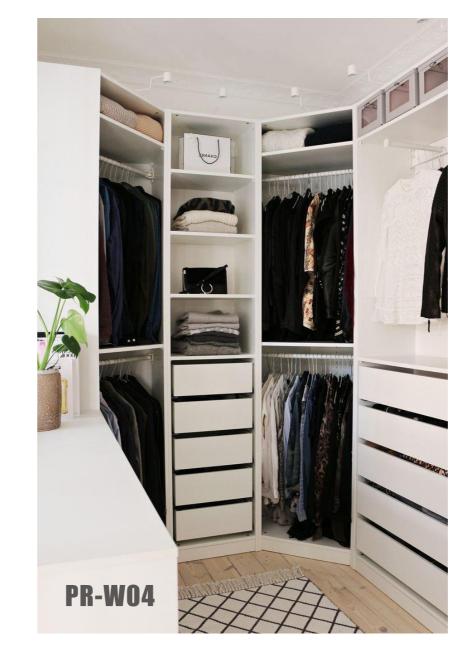

## 21/22 Riveria Global Designer interiors

Embedded wardrobe and concave space to position, according to the size of the concave, not only effectively expand bedroom storage space, but also fashionable, and the overall environment is well integrated.

### Walk-in Closet

The walk-in wardrobe has a professional design and manufacturing, so the storage space is very large. The large and scientifically classified structural design allows the clothes to be displayed neatly, and the dresses, skirts, coats, bags, and shoes are all arranged neatly.