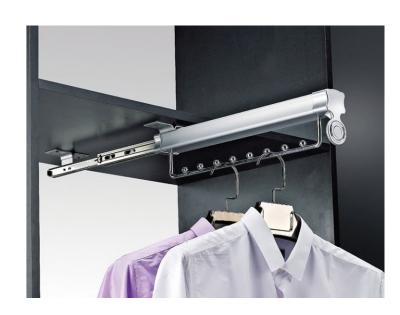

asurements required.



# 25/26 Riveria Global Designer interiors



Busy, there is such a space can be unbridled reverie, overlooking, reading, that there should be how comfortable! It also has a strong storage space.















Closets in the form of "L" occupy two of the walls of the room leaving you space to move. A "U" occupies three walls for maximum storage. The straight closet design allows for his and hers sides and works well in smaller areas. Depending on closet size, all three shapes benefit from an ottoman or seating area for putting on shoes or dressing.









# 29/30 Riveria Global































### Accessories







Up and Down rack

# 35/36 Riveria Global Designer interiors



Trousers-Clothes Rack





Gamishry-Box





**Clothes Basket** 

















Tie Rack











**Revolve-Mirror** 

Shoe Rack