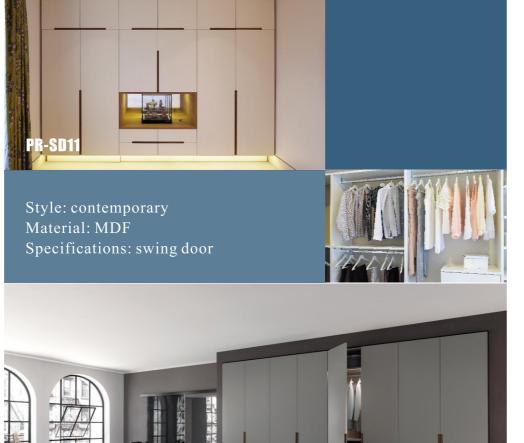

#### Characteristics

Style: contemporary Material: MDF

Specifications: high glossy lacquer

Style: contemporary Material: MDF Specifications: swing door

Closet color available

### Walk-in Closet

The walk-in wardrobe has a professional design and manufacturing, so the storage space is very large. The large and scientifically classified structural design allows the clothes to be displayed neatly, and the dresses, skirts, coats, bags, and shoes are all arranged neatly.