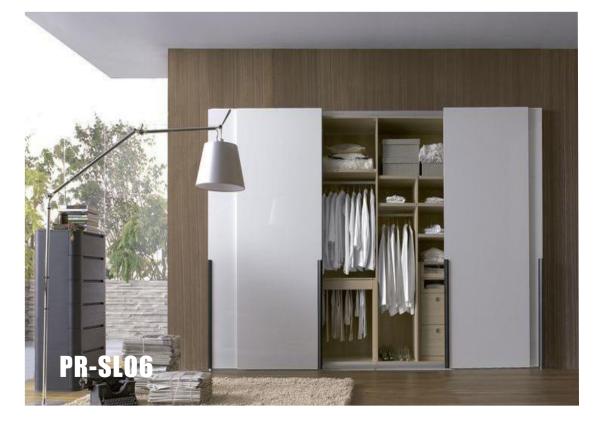

### MDF Sliding Door Wardrobe

### Description

We develop unique environments, subtle opacities or ransparencies, through he colored glass used in minimalist profile.

The door closet is elegant and exquisite, and the open side cabinet can be used as a temporary storage area, and it can also be used for display. Up to the top of the design to borrow storage space, 100 % combined with the wall, eliminating the top of the closet cleaning problem, in one fell swoop, let people do not love it.

## 17/18 Riveria Global Designer interiors