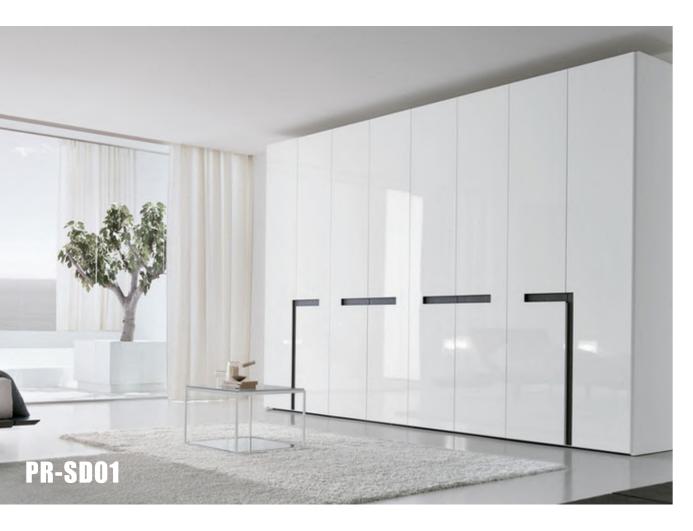

### MDF Sliding Door Wardrobe

### Description

We develop unique environments, subtle opacities or ransparencies, through he colored glass used in minimalist profile.

The door closet is elegant and exquisite, and the open side cabinet can be used as a temporary storage area, and it can also be used for display. Up to the top of the design to borrow storage space, 100 % combined with the wall, eliminating the top of the closet cleaning problem, in one fell swoop, let people do not love it.

## 17/18 Riveria Global Designer interiors