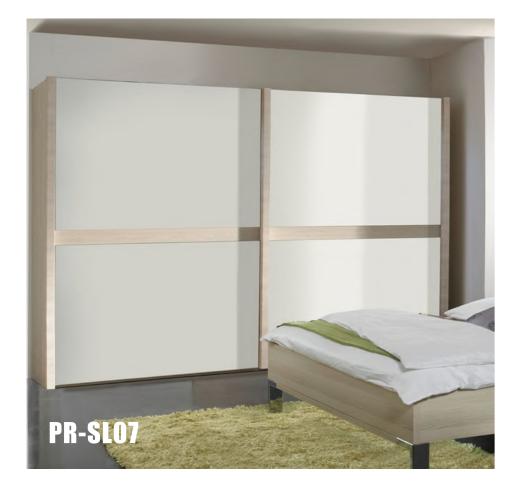

### MDF Swing Door Wardrobe

#### Description

A soft and sober style, to create a precious and enveloping atmosphere in the interiors of wardrobes and storage units. Materials that are pleasant to the touch and the eye. Internal fixtures and main structure share the same finish, to create a single elegant overall effect, with the possibility of enriching each element by adding discrete metal profiles in Shadow finish, warm and soft light sources, or precious leather details. The Classic fixtures can be customized to the millimeter.

#### Characteristics

Style: contemporary Material: MDF

Specifications: high glossy lacquer

Style: contemporary Material: MDF Specifications: swing door

Closet color available