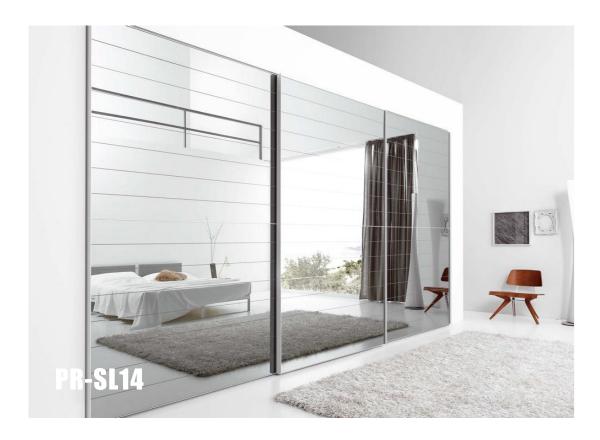

## Glass/Mirror Sliding Door Wardrobe

We develop unique environments, subtle opacities or transparencies, through the colored glass used in a minimalist profile.

Style: contemporary
Material: melamine Specifications:
with sliding door

Modern fashion simple style, simple colors, quiet and distant literary temperament, very rich connotation.