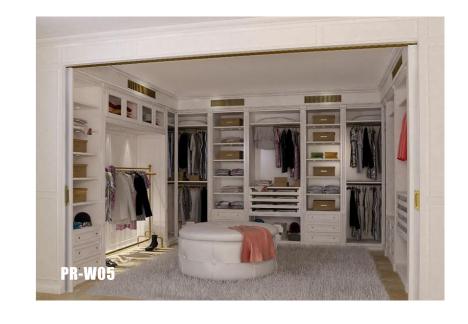

### Walk-in Closet

The walk-in wardrobe has a professional design and manufacturing, so the storage space is very large. The large and scientifically classified structural design allows the clothes to be displayed neatly, and the dresses, skirts, coats, bags, and shoes are all arranged neatly.

# 23/24 Riveria Global Designer Interiors

We can get dressed or changed in the bedroom of our house.

We have a complete design team ready to provide a walk-in wardrobe for whatever type of room.

There is an infinity of storage solutions all made to the measurements required.

# 25/26 Riveria Global Designer interiors

Busy, there is such a space can be unbridled reverie, overlooking, reading, that there should be how comfortable! It also has a strong storage space.

Closets in the form of "L" occupy two of the walls of the room leaving you space to move. A "U" occupies three walls for maximum storage. The straight closet design allows for his and hers sides and works well in smaller areas. Depending on closet size, all three shapes benefit from an ottoman or seating area for putting on shoes or dressing.