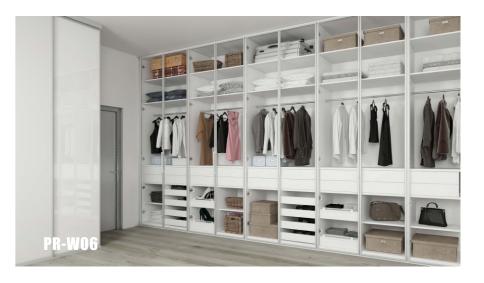

### Walk-in Closet

The walk-in wardrobe has a professional design and manufacturing, so the storage space is very large. The large and scientifically classified structural design allows the clothes to be displayed neatly, and the dresses, skirts, coats, bags, and shoes are all arranged neatly.

# 25/26 Riveria Global Designer interiors

Busy, there is such a space can be unbridled reverie, overlooking, reading, that there should be how comfortable! It also has a strong storage space.

Closets in the form of "L" occupy two of the walls of the room leaving you space to move. A "U" occupies three walls for maximum storage. The straight closet design allows for his and hers sides and works well in smaller areas. Depending on closet size, all three shapes benefit from an ottoman or seating area for putting on shoes or dressing.