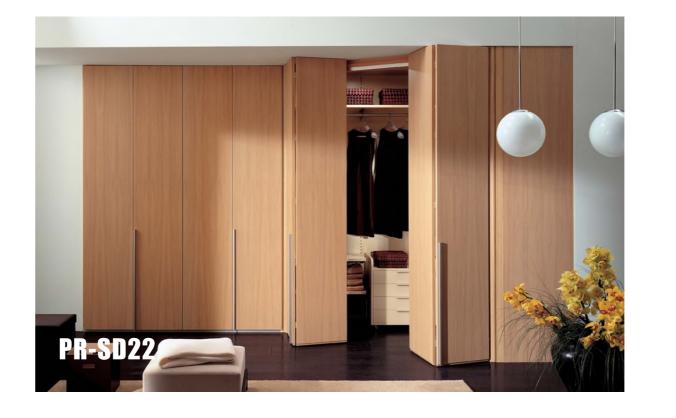

### MDF Swing Door Wardrobe

#### Description

A soft and sober style, to create a precious and enveloping atmosphere in the interiors of wardrobes and storage units. Materials that are pleasant to the touch and the eye. Internal fixtures and main structure share the same finish, to create a single elegant overall effect, with the possibility of enriching each element by adding discrete metal profiles in Shadow finish, warm and soft light sources, or precious leather details. The Classic fixtures can be customized to the millimeter.

#### Characteristics

Style: contemporary Material: MDF

Specifications: high glossy lacquer

Style: contemporary Material: MDF Specifications: swing door

Closet color available