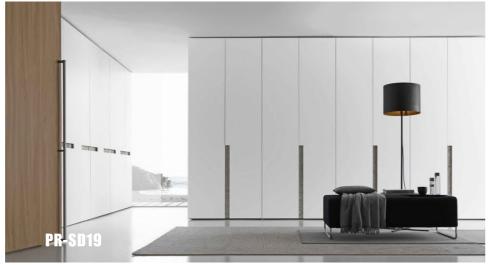

### MDF Sliding Door Wardrobe

### Description

We develop unique environments, subtle opacities or ransparencies, through he colored glass used in minimalist profile.

The door closet is elegant and exquisite, and the open side cabinet can be used as a temporary storage area, and it can also be used for display. Up to the top of the design to borrow storage space, 100 % combined with the wall, eliminating the top of the closet cleaning problem, in one fell swoop, let people do not love it.

## 17/18 Riveria Global Designer interiors