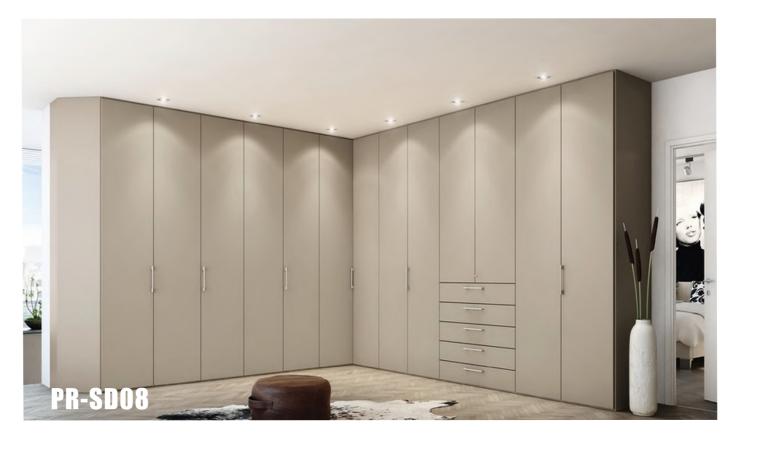

### MDF Swing Door Wardrobe

#### Description

A soft and sober style, to create a precious and enveloping atmosphere in the interiors of wardrobes and storage units. Materials that are pleasant to the touch and the eye. Internal fixtures and main structure share the same finish, to create a single elegant overall effect, with the possibility of enriching each element by adding discrete metal profiles in Shadow finish, warm and soft light sources, or precious leather details. The Classic fixtures can be customized to the millimeter.

#### Characteristics

Style: contemporary Material: MDF

Specifications: high glossy lacquer

Style: contemporary Material: MDF Specifications: swing door

Closet color available