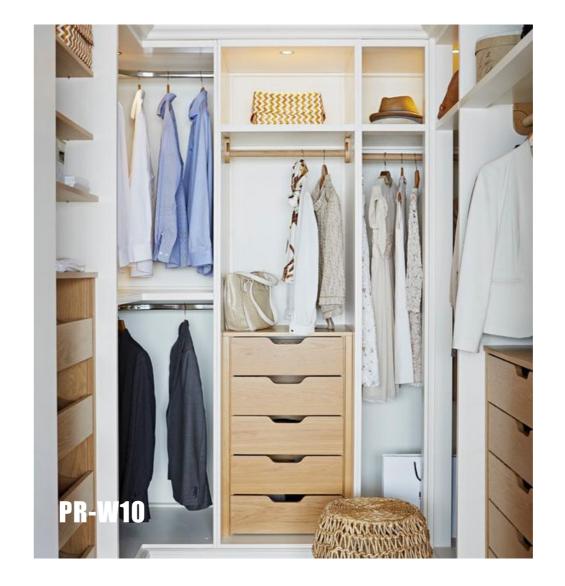

### Walk-in Closet

The walk-in wardrobe has a professional design and manufacturing, so the storage space is very large. The large and scientifically classified structural design allows the clothes to be displayed neatly, and the dresses, skirts, coats, bags, and shoes are all arranged neatly.

# 23/24 Riveria Global Designer Interiors

We can get dressed or changed in the bedroom of our house.

We have a complete design team ready to provide a walk-in wardrobe for whatever type of room.

There is an infinity of storage solutions all made to the measurements required.