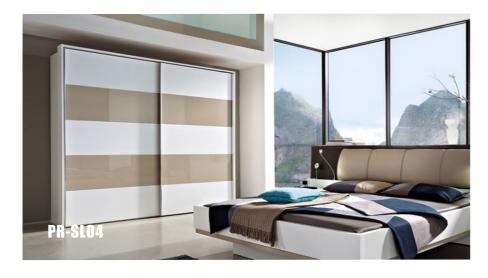

### MDF Sliding Door Wardrobe

### Description

We develop unique environments, subtle opacities or ransparencies, through he colored glass used in minimalist profile.

The door closet is elegant and exquisite, and the open side cabinet can be used as a temporary storage area, and it can also be used for display. Up to the top of the design to borrow storage space, 100 % combined with the wall, eliminating the top of the closet cleaning problem, in one fell swoop, let people do not love it.