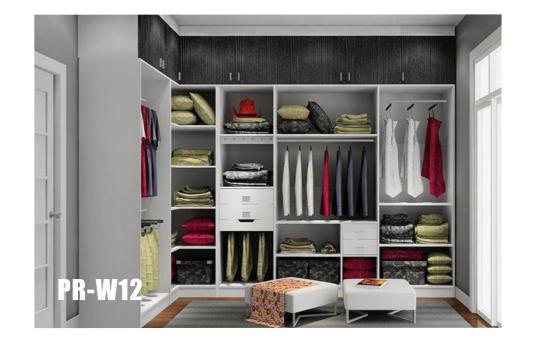

## 21/22 Riveria Global Designer interiors

Embedded wardrobe and concave space to position, according to the size of the concave, not only effectively expand bedroom storage space, but also fashionable, and the overall environment is well integrated.