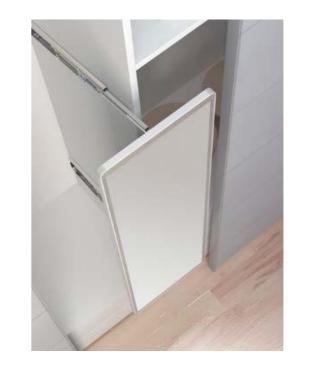

25/26 Riveria Global Designer interiors



Busy, there is such a space can be unbridled reverie, overlooking, reading, that there should be how comfortable! It also has a strong storage space.















Closets in the form of "L" occupy two of the walls of the room leaving you space to move. A "U" occupies three walls for maximum storage. The straight closet design allows for his and hers sides and works well in smaller areas. Depending on closet size, all three shapes benefit from an ottoman or seating area for putting on shoes or dressing.









# 29/30 Riveria Global































### Accessories







Up and Down rack

# 35/36 Riveria Global Designer interiors



Trousers-Clothes Rack





Gamishry-Box





**Clothes Basket** 

















Tie Rack











**Revolve-Mirror** 

Shoe Rack