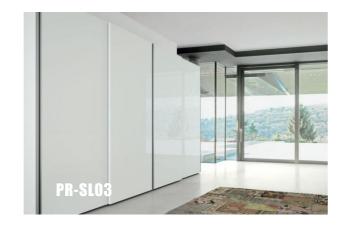

### MDF Sliding Door Wardrobe

### Description

We develop unique environments, subtle opacities or ransparencies, through he colored glass used in minimalist profile.

The door closet is elegant and exquisite, and the open side cabinet can be used as a temporary storage area, and it can also be used for display. Up to the top of the design to borrow storage space, 100 % combined with the wall, eliminating the top of the closet cleaning problem, in one fell swoop, let people do not love it.