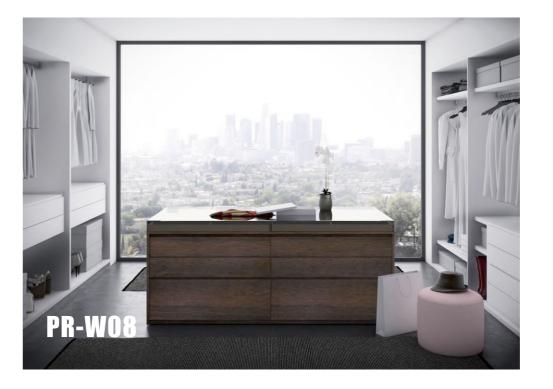

# 25/26 Riveria Global Designer interiors

Busy, there is such a space can be unbridled reverie, overlooking, reading, that there should be how comfortable! It also has a strong storage space.

Closets in the form of "L" occupy two of the walls of the room leaving you space to move. A "U" occupies three walls for maximum storage. The straight closet design allows for his and hers sides and works well in smaller areas. Depending on closet size, all three shapes benefit from an ottoman or seating area for putting on shoes or dressing.