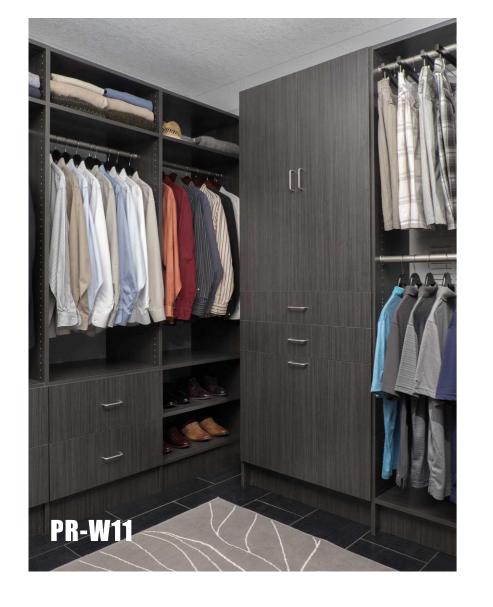

### Walk-in Closet

The walk-in wardrobe has a professional design and manufacturing, so the storage space is very large. The large and scientifically classified structural design allows the clothes to be displayed neatly, and the dresses, skirts, coats, bags, and shoes are all arranged neatly.

# 23/24 Riveria Global Designer Interiors

We can get dressed or changed in the bedroom of our house.

We have a complete design team ready to provide a walk-in wardrobe for whatever type of room.

There is an infinity of storage solutions all made to the measurements required.