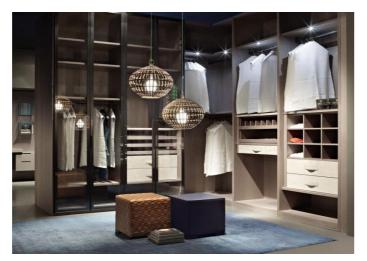

### Walk-in Closet

The walk-in wardrobe has a professional design and manufacturing, so the storage space is very large. The large and scientifically classified structural design allows the clothes to be displayed neatly, and the dresses, skirts, coats, bags, and shoes are all arranged neatly.

# 23/24 Riveria Global Designer Interiors

We can get dressed or changed in the bedroom of our house.

We have a complete design team ready to provide a walk-in wardrobe for whatever type of room.

There is an infinity of storage solutions all made to the measurements required.

# 25/26 Riveria Global Designer interiors

Busy, there is such a space can be unbridled reverie, overlooking, reading, that there should be how comfortable! It also has a strong storage space.

Closets in the form of "L" occupy two of the walls of the room leaving you space to move. A "U" occupies three walls for maximum storage. The straight closet design allows for his and hers sides and works well in smaller areas. Depending on closet size, all three shapes benefit from an ottoman or seating area for putting on shoes or dressing.