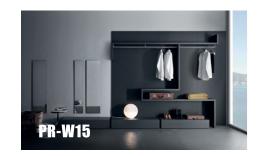

### MDF Sliding Door Wardrobe

### Description

We develop unique environments, subtle opacities or ransparencies, through he colored glass used in minimalist profile.

The door closet is elegant and exquisite, and the open side cabinet can be used as a temporary storage area, and it can also be used for display. Up to the top of the design to borrow storage space, 100 % combined with the wall, eliminating the top of the closet cleaning problem, in one fell swoop, let people do not love it.

## 17/18 Riveria Global Designer interiors