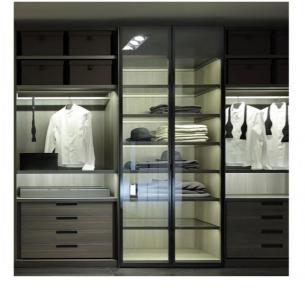

### Walk-in Closet

The walk-in wardrobe has a professional design and manufacturing, so the storage space is very large. The large and scientifically classified structural design allows the clothes to be displayed neatly, and the dresses, skirts, coats, bags, and shoes are all arranged neatly.

# 23/24 Riveria Global Designer Interiors

We can get dressed or changed in the bedroom of our house.

We have a complete design team ready to provide a walk-in wardrobe for whatever type of room.

There is an infinity of storage solutions all made to the measurements required.