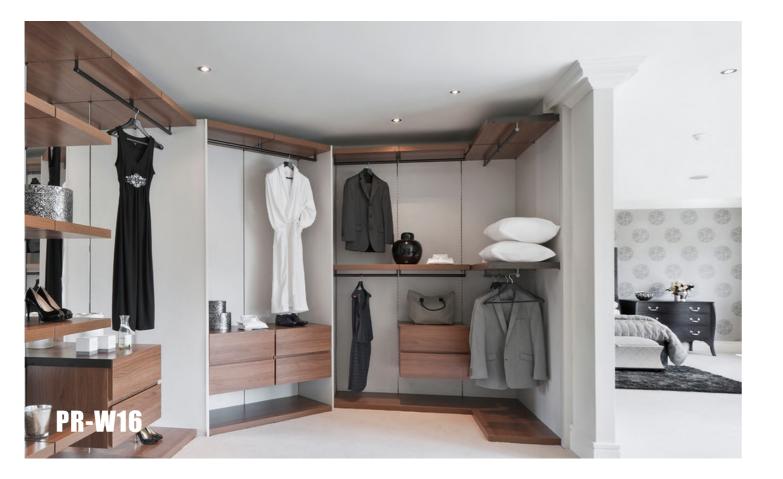

### Walk-in Closet

The walk-in wardrobe has a professional design and manufacturing, so the storage space is very large. The large and scientifically classified structural design allows the clothes to be displayed neatly, and the dresses, skirts, coats, bags, and shoes are all arranged neatly.

# 23/24 Riveria Global Designer Interiors

We can get dressed or changed in the bedroom of our house.

We have a complete design team ready to provide a walk-in wardrobe for whatever type of room.

There is an infinity of storage solutions all made to the measurements required.

# 25/26 Riveria Global Designer interiors

Busy, there is such a space can be unbridled reverie, overlooking, reading, that there should be how comfortable! It also has a strong storage space.

Closets in the form of "L" occupy two of the walls of the room leaving you space to move. A "U" occupies three walls for maximum storage. The straight closet design allows for his and hers sides and works well in smaller areas. Depending on closet size, all three shapes benefit from an ottoman or seating area for putting on shoes or dressing.