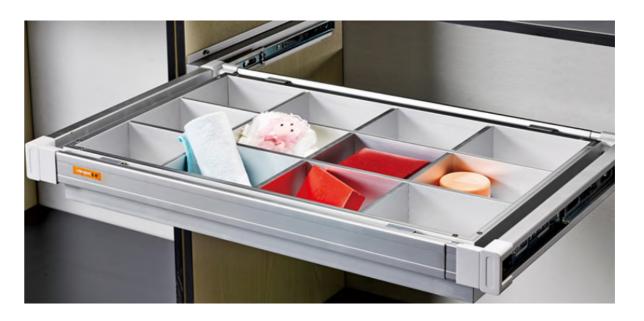

### Accessories

Up and Down rack

# 35/36 Riveria Global Designer interiors

Trousers-Clothes Rack

Gamishry-Box

**Clothes Basket** 

Tie Rack

**Revolve-Mirror** 

Shoe Rack