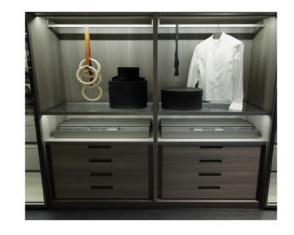

### Walk-in Closet

The walk-in wardrobe has a professional design and manufacturing, so the storage space is very large. The large and scientifically classified structural design allows the clothes to be displayed neatly, and the dresses, skirts, coats, bags, and shoes are all arranged neatly.

# 23/24 Riveria Global Designer Interiors

We can get dressed or changed in the bedroom of our house.

We have a complete design team ready to provide a walk-in wardrobe for whatever type of room.

There is an infinity of storage solutions all made to the measurements required.