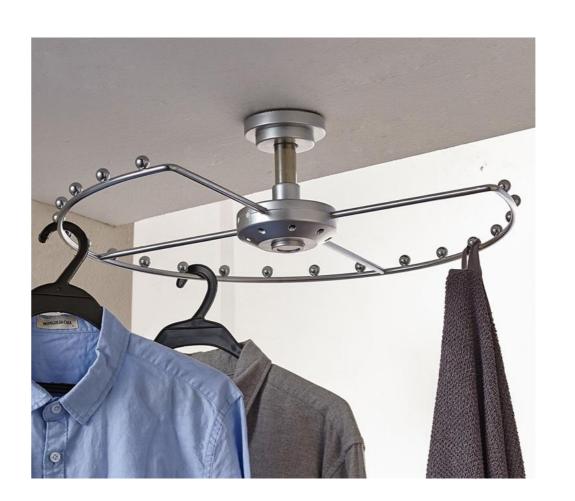

e measurements required.



# 25/26 Riveria Global Designer interiors



Busy, there is such a space can be unbridled reverie, overlooking, reading, that there should be how comfortable! It also has a strong storage space.















Closets in the form of "L" occupy two of the walls of the room leaving you space to move. A "U" occupies three walls for maximum storage. The straight closet design allows for his and hers sides and works well in smaller areas. Depending on closet size, all three shapes benefit from an ottoman or seating area for putting on shoes or dressing.









# 29/30 Riveria Global































### Accessories







Up and Down rack

# 35/36 Riveria Global Designer interiors



Trousers-Clothes Rack





Gamishry-Box





**Clothes Basket** 

















Tie Rack











**Revolve-Mirror** 

Shoe Rack