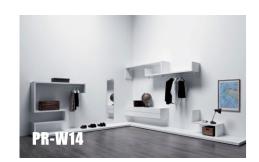

### MDF Swing Door Wardrobe

#### Description

A soft and sober style, to create a precious and enveloping atmosphere in the interiors of wardrobes and storage units. Materials that are pleasant to the touch and the eye. Internal fixtures and main structure share the same finish, to create a single elegant overall effect, with the possibility of enriching each element by adding discrete metal profiles in Shadow finish, warm and soft light sources, or precious leather details. The Classic fixtures can be customized to the millimeter.

#### Characteristics

Style: contemporary Material: MDF

Specifications: high glossy lacquer

Style: contemporary Material: MDF Specifications: swing door

Closet color available