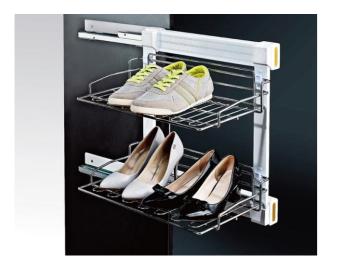

### Accessories

Up and Down rack

# 35/36 Riveria Global Designer interiors

Trousers-Clothes Rack

Gamishry-Box

**Clothes Basket** 

Tie Rack

**Revolve-Mirror** 

Shoe Rack