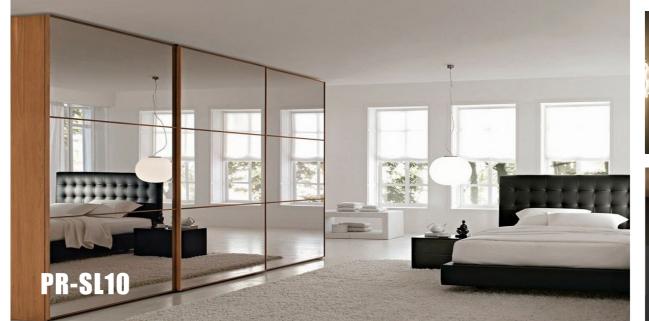

## Glass/Mirror Sliding Door Wardrobe

We develop unique environments, subtle opacities or transparencies, through the colored glass used in a minimalist profile.

Style: contemporary
Material: melamine Specifications:
with sliding door

Modern fashion simple style, simple colors, quiet and distant literary temperament, very rich connotation.