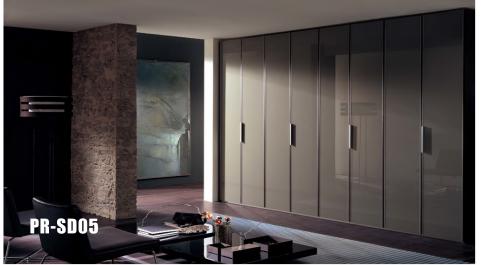

### MDF Swing Door Wardrobe

#### Description

A soft and sober style, to create a precious and enveloping atmosphere in the interiors of wardrobes and storage units. Materials that are pleasant to the touch and the eye. Internal fixtures and main structure share the same finish, to create a single elegant overall effect, with the possibility of enriching each element by adding discrete metal profiles in Shadow finish, warm and soft light sources, or precious leather details. The Classic fixtures can be customized to the millimeter.

#### Characteristics

Style: contemporary Material: MDF

Specifications: high glossy lacquer

Style: contemporary Material: MDF Specifications: swing door

Closet color available