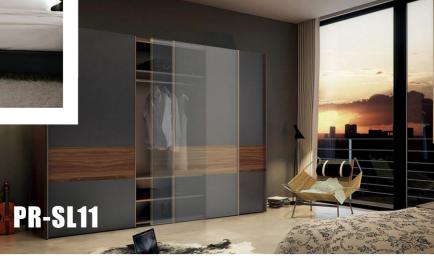

### MDF Sliding Door Wardrobe

### Description

We develop unique environments, subtle opacities or ransparencies, through he colored glass used in minimalist profile.

The door closet is elegant and exquisite, and the open side cabinet can be used as a temporary storage area, and it can also be used for display. Up to the top of the design to borrow storage space, 100 % combined with the wall, eliminating the top of the closet cleaning problem, in one fell swoop, let people do not love it.