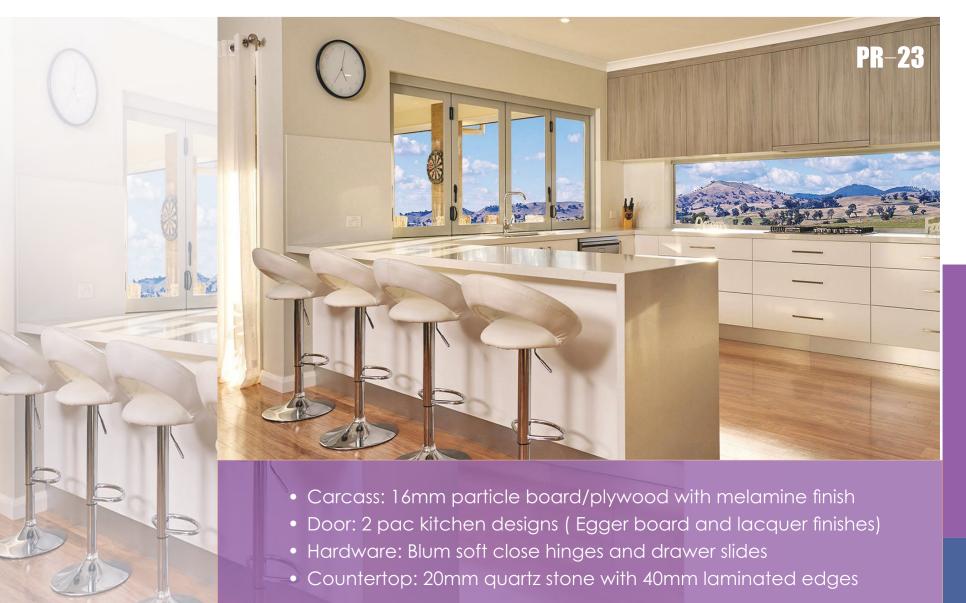

ture-resistant substrate board which adds to the durability of the surface.







#### **Timber veneer finish kitchen cabinet**

**PR-14** 





There's nothing better than a big island, if you have the room, and accenting it with decorative detailing makes it as pretty as it is practical. Plus, it allows others to share in the cooking.



solid wood veneer





#### Solid wood veneer kitchen designs



• Hardware: Blum Soft close hinges and drawer slides



### Solid wood kitchen cabinet



- Door: 20mm solid wood with paint finish
- Countertop: 20mm marble stone with 40mm edges
- Hardware: Blum Soft close hinges and drawer slides



Pr-005

Pr-006

#### Solid wood kitchen cabinet



#### ■ The simplest design accents are often the most beautiful.







#### Egger board kitchen design





#### Egger board kitchen design

#### Beautiful, Efficient Small Kitchen Designs for Apartments







Carcass: 16mm particle board/plywood with melamine finish
Door: 20mm Solid wood simple shaker style with paint finish
Hardware: Blum soft close hinges and drawer slides
Counter top: 20mm quartz stone with 20mm laminated edges





#### **Lacquer finish kitchenettes**



In modern techniques, lacquer means a range of clear or coloured wood finishes that dry by solvent evaporation or a curing process that produces a hard, durable finish. The finish can be of any sheen level from ultra matte to high gloss, and it can be further polished as required

















#### ■ Modern melamine kitchenettes for hotel projects































### Blum Tilt-up Door Accessories