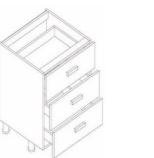

#### Wall cabinet

Open shelf cabinet 4 shelves

Wall lift-up cabinet 2 door

Corner wall cabinet 1 door Wall cabinet 2 glass doors

Base cabinet 3M height drawers

Open shelf wall cabinet 3 shelves Wall cabinet 1 door