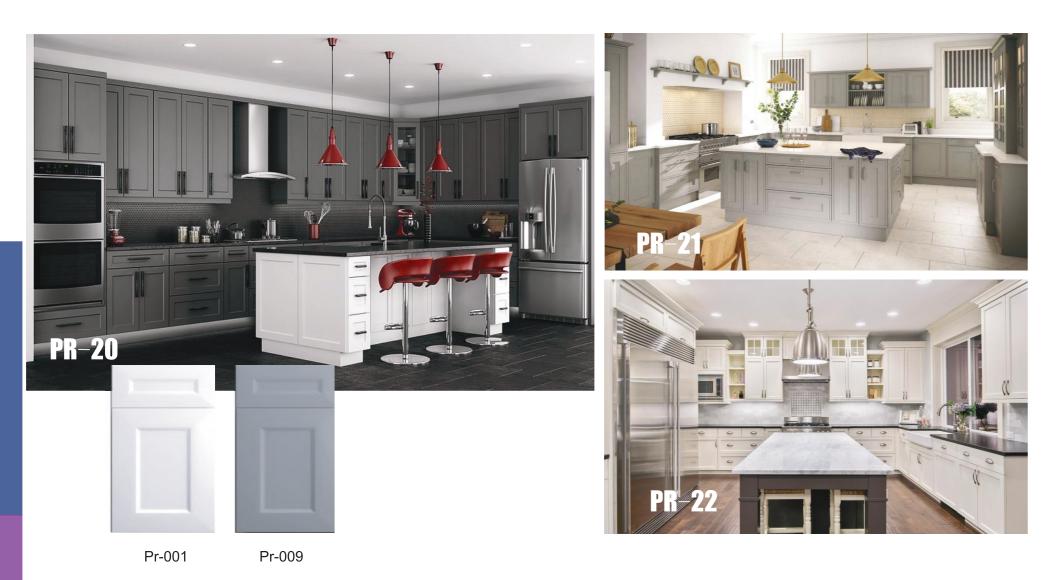

ork on. We also make sure to use a moisture-resistant substrate board which adds to the durability of the surface.







#### **Timber veneer finish kitchen cabinet**

**PR-14** 





There's nothing better than a big island, if you have the room, and accenting it with decorative detailing makes it as pretty as it is practical. Plus, it allows others to share in the cooking.



solid wood veneer





#### Solid wood veneer kitchen designs



• Hardware: Blum Soft close hinges and drawer slides



### Solid wood kitchen cabinet



- Door: 20mm solid wood with paint finish
- Countertop: 20mm marble stone with 40mm edges
- Hardware: Blum Soft close hinges and drawer slides



Pr-005

Pr-006

#### Solid wood kitchen cabinet



#### ■ The simplest design accents are often the most beautiful.







#### Egger board kitchen design





#### Egger board kitchen design

#### Beautiful, Efficient Small Kitchen Designs for Apartments







Carcass: 16mm particle board/plywood with melamine finish
Door: 20mm Solid wood simple shaker style with paint finish
Hardware: Blum soft close hinges and drawer slides
Counter top: 20mm quartz stone with 20mm laminated edges





#### **Lacquer finish kitchenettes**



In modern techniques, lacquer means a range of clear or coloured wood finishes that dry by solvent evaporation or a curing process that produces a hard, durable finish. The finish can be of any sheen level from ultra matte to high gloss, and it can be further polished as required

















#### ■ Modern melamine kitchenettes for hotel projects