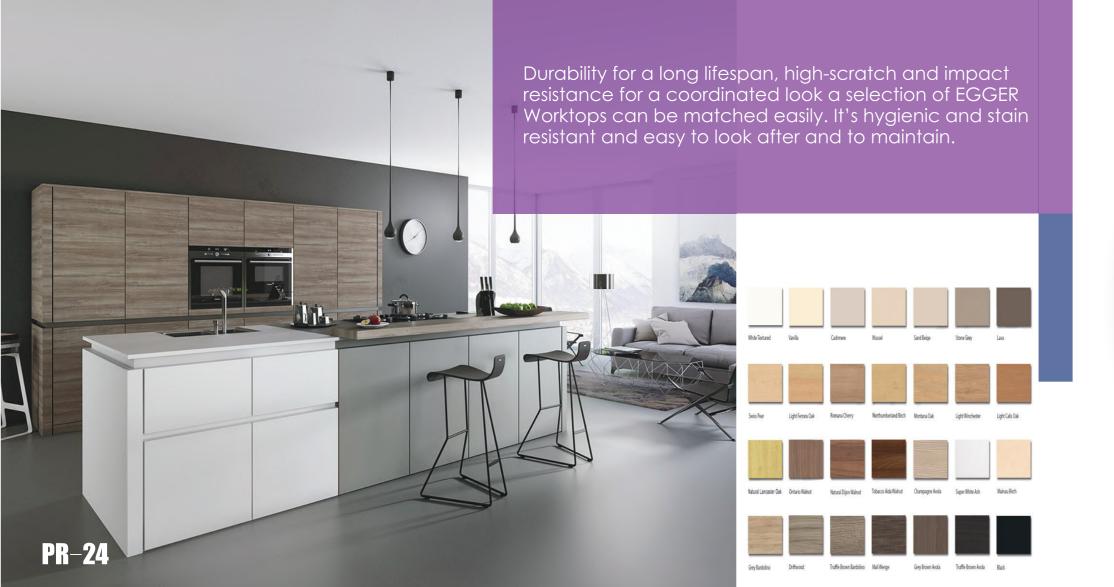

er finish kitchen cabinet**

**PR-14** 





There's nothing better than a big island, if you have the room, and accenting it with decorative detailing makes it as pretty as it is practical. Plus, it allows others to share in the cooking.



solid wood veneer





#### Solid wood veneer kitchen designs



• Hardware: Blum Soft close hinges and drawer slides



### Solid wood kitchen cabinet



- Door: 20mm solid wood with paint finish
- Countertop: 20mm marble stone with 40mm edges
- Hardware: Blum Soft close hinges and drawer slides



Pr-005

Pr-006

#### Solid wood kitchen cabinet



#### ■ The simplest design accents are often the most beautiful.







#### Egger board kitchen design





#### Egger board kitchen design

#### Beautiful, Efficient Small Kitchen Designs for Apartments







Carcass: 16mm particle board/plywood with melamine finish
Door: 20mm Solid wood simple shaker style with paint finish
Hardware: Blum soft close hinges and drawer slides
Counter top: 20mm quartz stone with 20mm laminated edges





#### **Lacquer finish kitchenettes**



In modern techniques, lacquer means a range of clear or coloured wood finishes that dry by solvent evaporation or a curing process that produces a hard, durable finish. The finish can be of any sheen level from ultra matte to high gloss, and it can be further polished as required

















#### ■ Modern melamine kitchenettes for hotel projects































### Blum Tilt-up Door Accessories





#### Cabinet Systems Assembly Manual

23



Base cabinet

Wall cabinet



#### Base cabinet





25