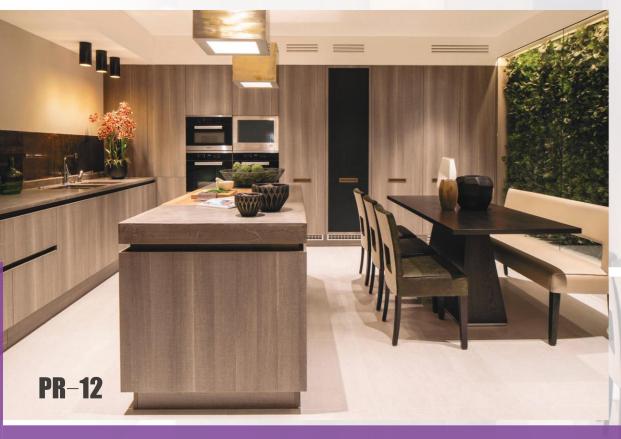

#### **Timber veneer finish kitchen cabinet**

**PR-14** 

There's nothing better than a big island, if you have the room, and accenting it with decorative detailing makes it as pretty as it is practical. Plus, it allows others to share in the cooking.