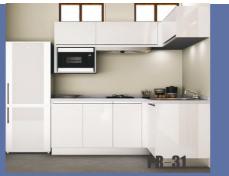

#### Beautiful, Efficient Small Kitchen Designs for Apartments

Carcass: 16mm particle board/plywood with melamine finish
Door: 20mm Solid wood simple shaker style with paint finish
Hardware: Blum soft close hinges and drawer slides
Counter top: 20mm quartz stone with 20mm laminated edges