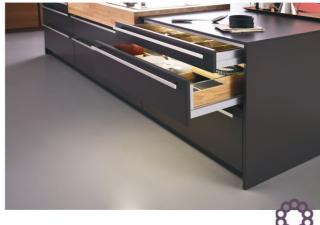

ck way to update Kitchen cabinets, lacquer finishes are a great choice. Lacquer has various options in finishes such as matte to high gloss. it wipes clean easily and is a pleasure to touch.





#### **Lacquer finish kitchen cabinet**





Lacquers are all top contenders as choices for wood finishing. Deciding factors are based in part on user friendliness, dry time, durability, affordability and appearance. Lacquer, which has become one of the most widely used of all the products.



#### Modern 2 pac kitchen designs









# **Lacquer finish kitchen cabinet**

- Carcase: 16mm plywood/particleboard with melamine finish
- Doors: 18/21mm MDF with matt lacquer finish/melamine finish
- Counter top: 20mm quartz with 20mm laminated edges
- Hardware: Blum Soft close hinges and drawer slides





#### Lacquer finish kitchen designs



| Ral 7008 土黄灰   | Ral 7009 绿灰色   | Ral 7010 油布灰  | Ral 7011 铁灰色  | Ral 7012 玄武石灰 | Ral 7013 褐灰色   | Ral 7015 浅橄榄灰     | Ral 7016 煤灰     | Ral 8019 灰褐色 | Ral 8022 黑褐色  |
|----------------|----------------|---------------|---------------|---------------|----------------|-------------------|-----------------|--------------|---------------|
| Khaki grey     | Green grey     | Tarpaulin gey | Iron grey     | Basalt grey   | Brown grey     | Slate grey        | Anthracite grey | Grey brown   | Black brown   |
|                |                |               |               |               |                |                   |                 |              |               |
| Ral 7021 黑灰    | Ral 7022 暗灰    | Ral 7023 混凝土灰 | Ral 7024 石墨灰  | Ral 7026