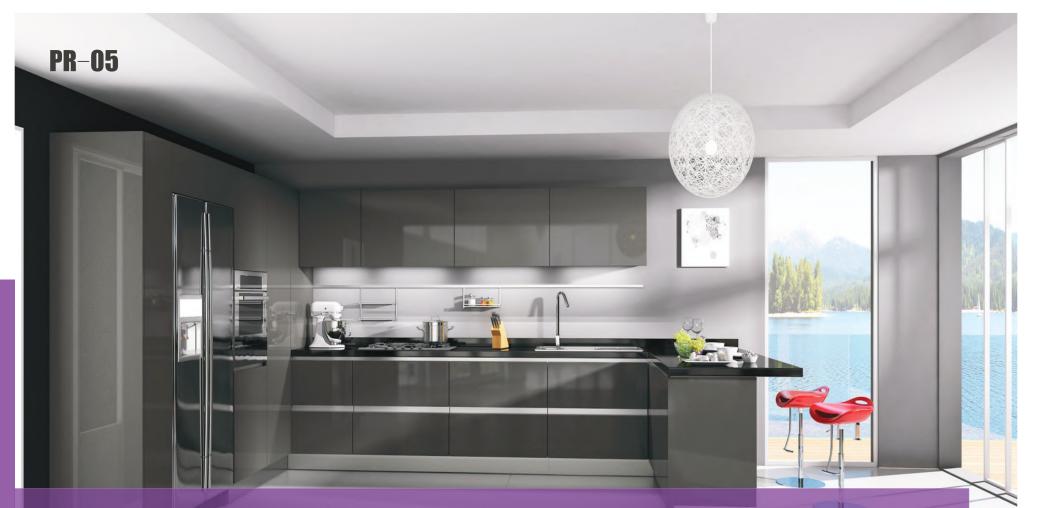

nhanced with our sequential grain matching option.

Solid wood cabinets are extremely durable and will last for years to come. If you love the look of the nature wood grains, we can get them custom made in any styles, shapes, features for you. If you like simple paint finish, all colors are available as well.









Laminate material has a clean, modern look that's ideal for modern Kitchen styles. To create it, a decorative melamine resin paper is thermally fused to a furniture board core material under heat and pressure, permanently

As a cheap and quick way to update Kitchen cabinets, lacquer finishes are a great choice. Lacquer has various options in finishes such as matte to high gloss. it wipes clean easily and is a pleasure to touch.





#### **Lacquer finish kitchen cabinet**





Lacquers are all top contenders as choices for wood finishing. Deciding factors are based in part on user friendliness, dry time, durability, affordability and appearance. Lacquer, which has become one of the most widely used of all the products.



#### Modern 2 pac kitchen designs









# **Lacquer finish kitchen cabinet**

- Carcase: 16mm plywood/particleboard with melamine finish
- Doors: 18/21mm MDF with matt lacquer finish/melamine finish
- Counter top: 20mm quartz with 20mm laminated edges
- Hardware: Blum Soft close hinges and drawer slides





#### Lacquer finish kitchen designs



| Ral 7008 土黄灰   | Ral 7009 绿灰色   | Ral 7010 油布灰  | Ral 7011 铁灰色  | Ral 7012 玄武石灰 | Ral 7013 褐灰色   | Ral 7015 浅橄榄灰     | Ral 7016 煤灰     | Ral 8019 灰褐色 | Ral 8022 黑褐色  |
|----------------|--------