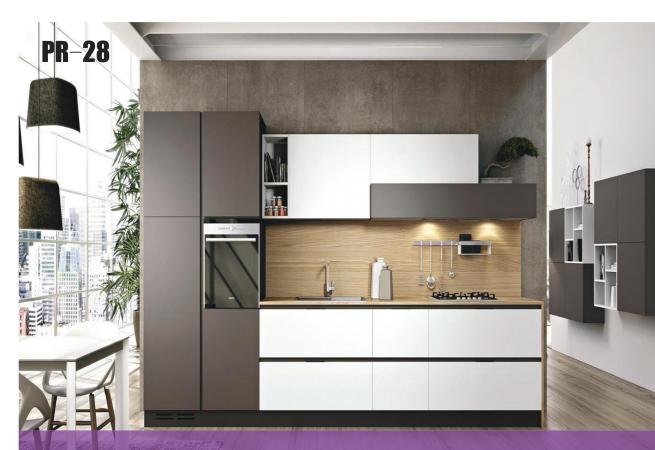

## Modern Melamine kitchen design

Laminate material has a clean, modern look that's ideal for modern Kitchen styles. To create it, a decorative melamine resin paper is thermally fused to a furniture board core material under heat and pressure, permanently bonding the paper to the core material. The resulting smooth surface is durable and easy to clean.

#### Melamine kitchen designs

Melamine finishes are highly durable, extremely cost effective and an excellent surface to work on. We also make sure to use a moisture-resistant substrate board which adds to the durability of the surface.