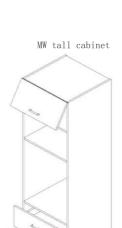

#### Tall cabinet

MW lift-up door cabinet

Wall blind cabinet 2 door

Wall lift-up MW cabinet

Wall blind cabinet 1 door

Utility tall cabinet

Oven tall cabinet

Wall lift-up cabinet 1 upper wood door Wall cabinet fold door 1 lower glass door