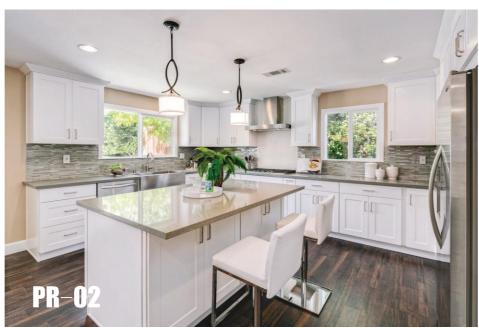

## Modern Melamine kitchen design

Laminate material has a clean, modern look that's ideal for modern Kitchen styles. To create it, a decorative melamine resin paper is thermally fused to a furniture board core material under heat and pressure, permanently bonding the paper to the core material. The resulting smooth surface is durable and easy to clean.

#### Melamine kitchen designs

Melamine finishes are highly durable, extremely cost effective and an excellent surface to work on. We also make sure to use a moisture-resistant substrate board which adds to the durability of the surface.