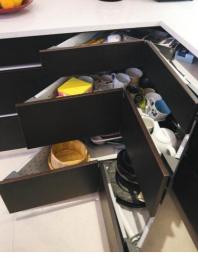

### Solid wood kitchen cabinet

- Door: 20mm solid wood with paint finish
- Countertop: 20mm marble stone with 40mm edges
- Hardware: Blum Soft close hinges and drawer slides

Pr-005

Pr-006

#### Solid wood kitchen cabinet