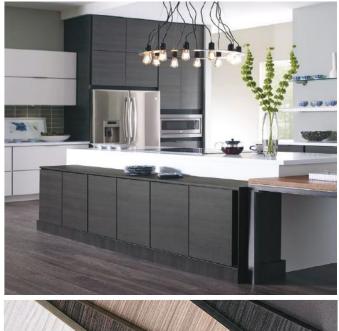

#### **Timber veneer finish kitchen cabinet**

**PR-14** 

There's nothing better than a big island, if you have the room, and accenting it with decorative detailing makes it as pretty as it is practical. Plus, it allows others to share in the cooking.

#### Solid wood veneer kitchen designs

• Hardware: Blum Soft close hinges and drawer slides