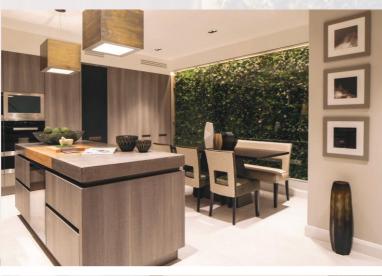

#### **Timber veneer finish kitchen cabinet**

**PR-14** 

There's nothing better than a big island, if you have the room, and accenting it with decorative detailing makes it as pretty as it is practical. Plus, it allows others to share in the cooking.