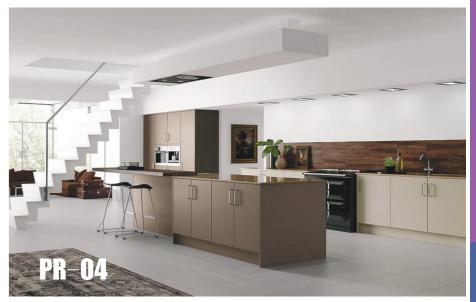

vertical grain directions and can be further enhanced with our sequential grain matching option.

Solid wood cabinets are extremely durable and will last for years to come. If you love the look of the nature wood grains, we can get them custom made in any styles, shapes, features for you. If you like simple paint finish, all colors are available as well.









Laminate material has a clean, modern look that's ideal for modern Kitchen styles. To create it, a decorative melamine resin paper is thermally fused to a furniture board core material under heat and pressure, permanently

As a cheap and quick way to update Kitchen cabinets, lacquer finishes are a great choice. Lacquer has various options in finishes such as matte to high gloss. it wipes clean easily and is a pleasure to touch.





#### **Lacquer finish kitchen cabinet**





Lacquers are all top contenders as choices for wood finishing. Deciding factors are based in part on user friendliness, dry time, durability, affordability and appearance. Lacquer, which has become one of the most widely used of all the products.



#### Modern 2 pac kitchen designs









# **Lacquer finish kitchen cabinet**

- Carcase: 16mm plywood/particleboard with melamine finish
- Doors: 18/21mm MDF with matt lacquer finish/melamine finish
- Counter top: 20mm quartz with 20mm laminated edges
- Hardware: Blum Soft close hinges and drawer slides





#### Lacquer finish kitchen designs



| Ral 7008 土黄灰   | Ral 7009 绿灰色   | Ral 7010 油布灰  | Ral 7011 铁灰色  | Ral 7012 玄武石灰 | Ral 7013 褐灰色   | Ral 7015 浅橄榄灰     | Ral 7016 煤灰     | Ral 8019 灰