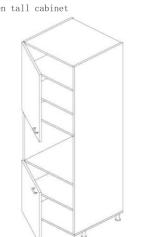

#### Tall cabinet

MW lift-up door cabinet

Wall blind cabinet 2 door

Wall lift-up MW cabinet

Wall blind cabinet 1 door

Utility tall cabinet

Oven tall cabinet

Wall lift-up cabinet 1 upper wood door Wall cabinet fold door 1 lower glass door