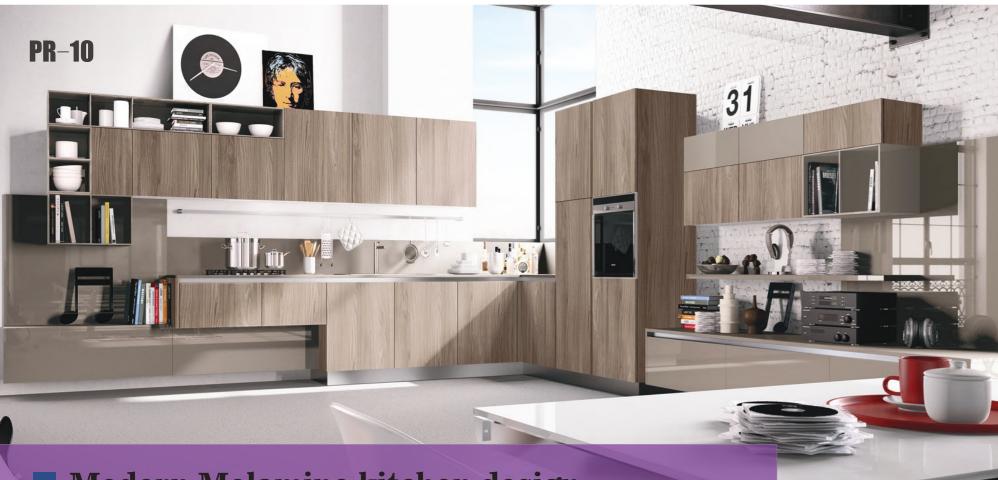

## Modern Melamine kitchen design

Laminate material has a clean, modern look that's ideal for modern Kitchen styles. To create it, a decorative melamine resin paper is thermally fused to a furniture board core material under heat and pressure, permanently bonding the paper to the core material. The resulting smooth surface is durable and easy to clean.

#### Melamine kitchen designs

Melamine finishes are highly durable, extremely cost effective and an excellent surface to work on. We also make sure to use a moisture-resistant substrate board which adds to the durability of the surface.