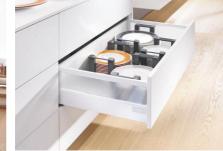

#### Solid wood veneer kitchen designs

• Hardware: Blum Soft close hinges and drawer slides

### Solid wood kitchen cabinet

- Door: 20mm solid wood with paint finish
- Countertop: 20mm marble stone with 40mm edges
- Hardware: Blum Soft close hinges and drawer slides

Pr-005

Pr-006