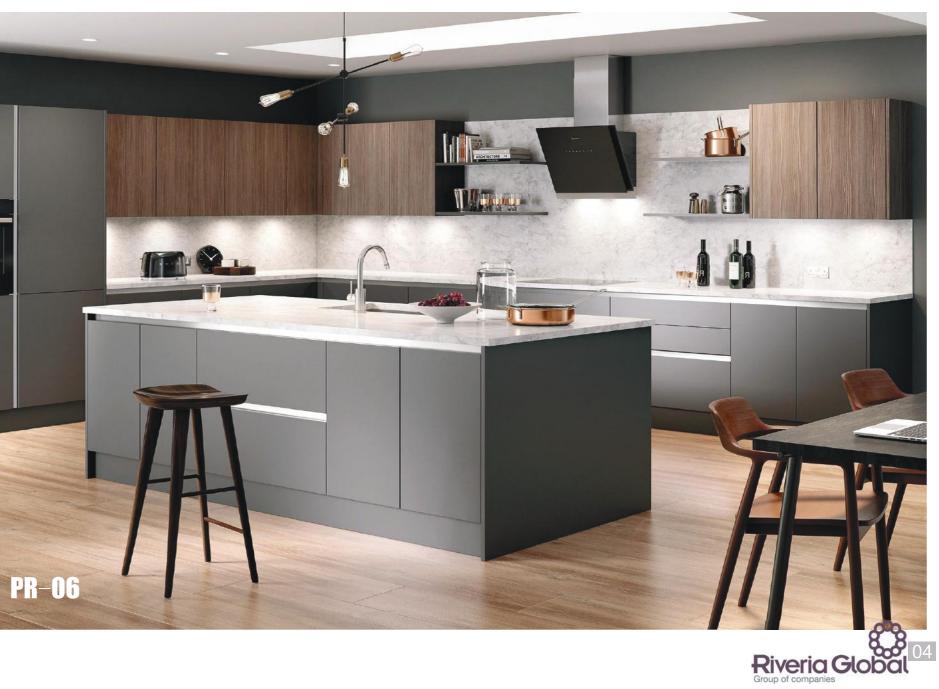

are available as well.









Laminate material has a clean, modern look that's ideal for modern Kitchen styles. To create it, a decorative melamine resin paper is thermally fused to a furniture board core material under heat and pressure, permanently

As a cheap and quick way to update Kitchen cabinets, lacquer finishes are a great choice. Lacquer has various options in finishes such as matte to high gloss. it wipes clean easily and is a pleasure to touch.





#### **Lacquer finish kitchen cabinet**





Lacquers are all top contenders as choices for wood finishing. Deciding factors are based in part on user friendliness, dry time, durability, affordability and appearance. Lacquer, which has become one of the most widely used of all the products.



#### Modern 2 pac kitchen designs









# **Lacquer finish kitchen cabinet**

- Carcase: 16mm plywood/particleboard with melamine finish
- Doors: 18/21mm MDF with matt lacquer finish/melamine finish
- Counter top: 20mm quartz with 20mm laminated edges
- Hardware: Blum Soft close hinges and drawer slides





#### Lacquer finish kitchen designs



| Ral 7008 土黄灰   | Ral 7009 绿灰色   | Ral 7010 油布灰  | Ral 7011 铁灰色  | Ral 7012 玄武石灰 | Ral 7013 褐灰色   | Ral 7015 浅橄榄灰     | Ral 7016 煤灰     | Ral 8019 灰褐色 | Ral 8022 黑褐色  |
|----------------|----------------|---------------|---------------|---------------|----------------|-------------------|-----------------|--------------|---------------|
| Khaki grey     | Green grey     | Tarpaulin gey | Iron grey     | Basalt grey   | Brown grey     | Slate grey        | Anthracite grey | Grey