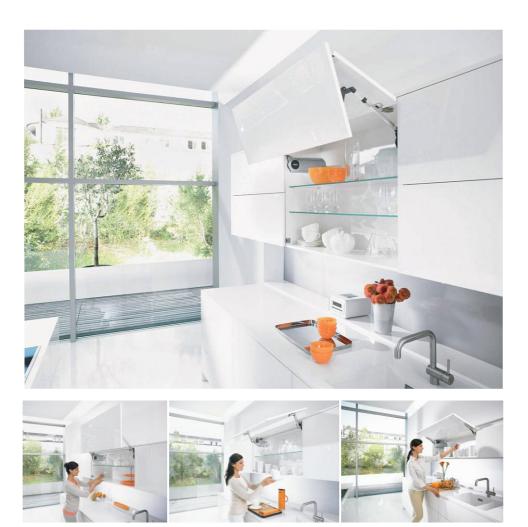

### Blum Tilt-up Door Accessories

#### Tall cabinet

MW lift-up door cabinet

Wall blind cabinet 2 door

Wall lift-up MW cabinet

Wall blind cabinet 1 door

Utility tall cabinet

Oven tall cabinet

Wall lift-up cabinet 1 upper wood door Wall cabinet fold door 1 lower glass door