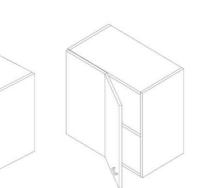

### Blum Tilt-up Door Accessories

#### Wall cabinet

Open shelf cabinet 4 shelves

Wall lift-up cabinet 2 door

Corner wall cabinet 1 door Wall cabinet 2 glass doors

Base cabinet 3M height drawers

Open shelf wall cabinet 3 shelves Wall cabinet 1 door