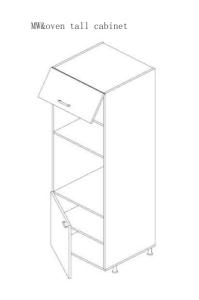

#### Tall cabinet

MW lift-up door cabinet

Wall blind cabinet 2 door

Wall lift-up MW cabinet

Wall blind cabinet 1 door

Utility tall cabinet

Oven tall cabinet

Wall lift-up cabinet 1 upper wood door Wall cabinet fold door 1 lower glass door