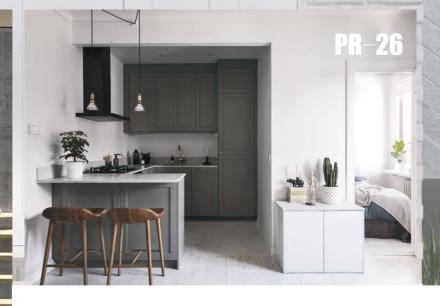

#### Beautiful, Efficient Small Kitchen Designs for Apartments

Carcass: 16mm particle board/plywood with melamine finish
Door: 20mm Solid wood simple shaker style with paint finish
Hardware: Blum soft close hinges and drawer slides
Counter top: 20mm quartz stone with 20mm laminated edges