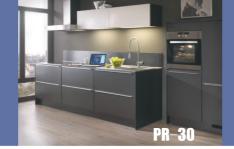

#### **Lacquer finish kitchen cabinet**

Lacquers are all top contenders as choices for wood finishing. Deciding factors are based in part on user friendliness, dry time, durability, affordability and appearance. Lacquer, which has become one of the most widely used of all the products.