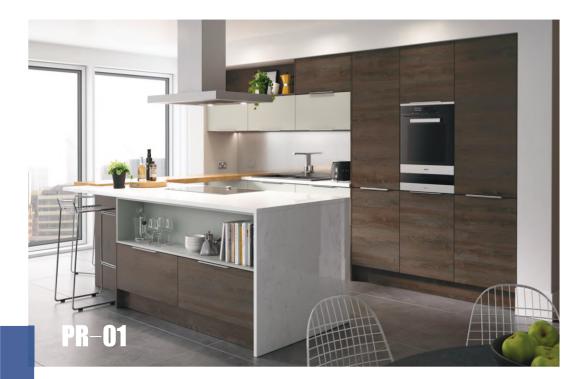

## Modern Melamine kitchen design

Laminate material has a clean, modern look that's ideal for modern Kitchen styles. To create it, a decorative melamine resin paper is thermally fused to a furniture board core material under heat and pressure, permanently bonding the paper to the core material. The resulting smooth surface is durable and easy to clean.

#### Melamine kitchen designs

Melamine finishes are highly durable, extremely cost effective and an excellent surface to work on. We also make sure to use a moisture-resistant substrate board which adds to the durability of the surface.