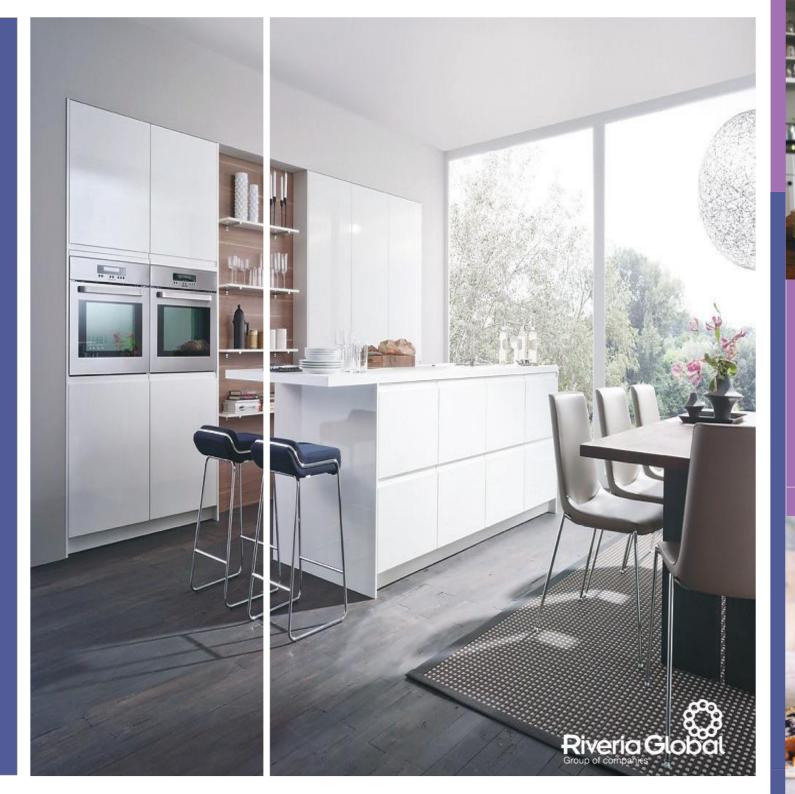

## Modern Melamine kitchen design

Laminate material has a clean, modern look that's ideal for modern Kitchen styles. To create it, a decorative melamine resin paper is thermally fused to a furniture board core material under heat and pressure, permanently bonding the paper to the core material. The resulting smooth surface is durable and easy to clean.

#### Melamine kitchen designs

Melamine finishes are highly durable, extremely cost effective and an excellent surface to work on. We also make sure to use a moisture-resistant substrate board which adds to the durability of the surface.