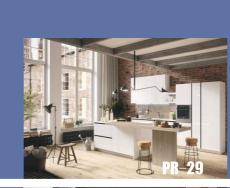

#### Beautiful, Efficient Small Kitchen Designs for Apartments

Carcass: 16mm particle board/plywood with melamine finish
Door: 20mm Solid wood simple shaker style with paint finish
Hardware: Blum soft close hinges and drawer slides
Counter top: 20mm quartz stone with 20mm laminated edges