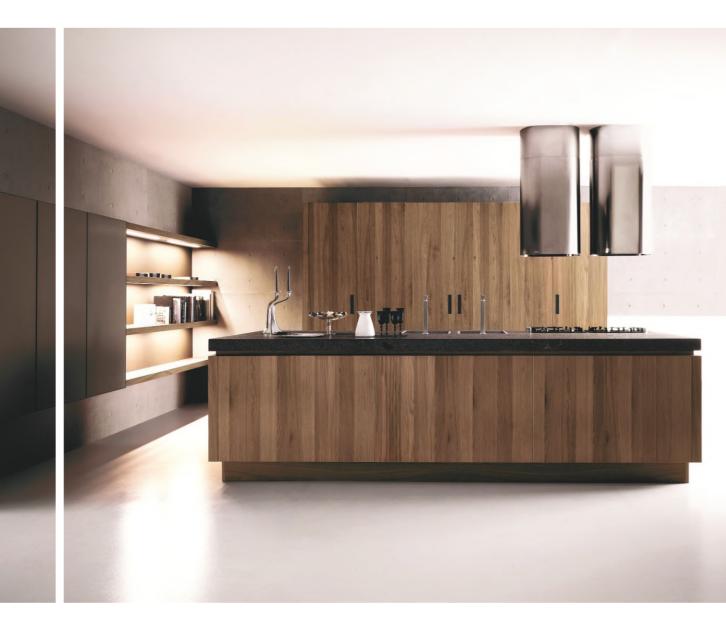

#### **Timber veneer finish kitchen cabinet**

**PR-14** 

There's nothing better than a big island, if you have the room, and accenting it with decorative detailing makes it as pretty as it is practical. Plus, it allows others to share in the cooking.