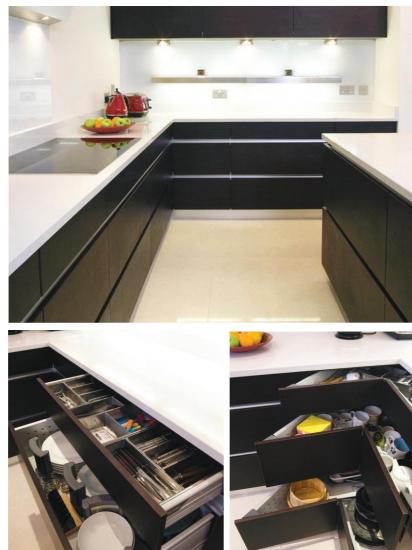

### Solid wood kitchen cabinet

- Door: 20mm solid wood with paint finish
- Countertop: 20mm marble stone with 40mm edges
- Hardware: Blum Soft close hinges and drawer slides

Pr-005

Pr-006

#### Solid wood kitchen cabinet