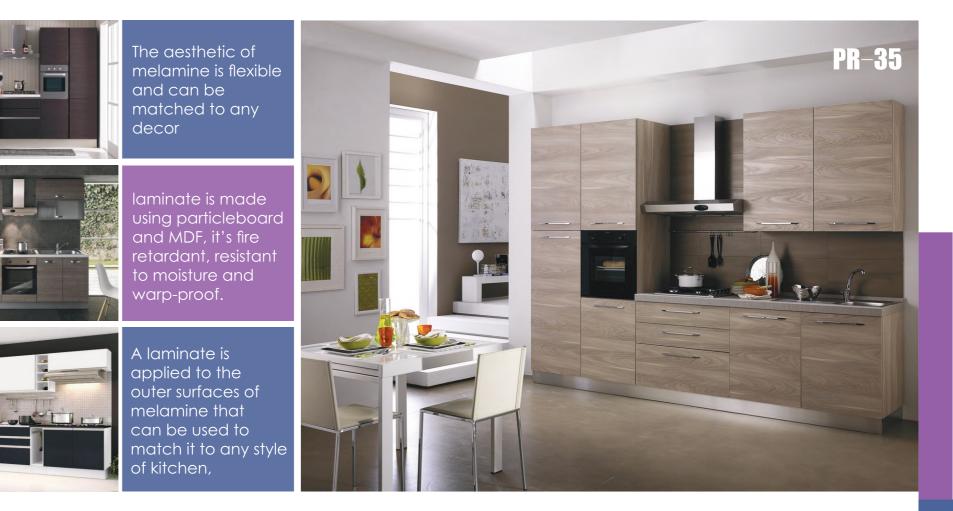

## Modern Melamine kitchen design

Laminate material has a clean, modern look that's ideal for modern Kitchen styles. To create it, a decorative melamine resin paper is thermally fused to a furniture board core material under heat and pressure, permanently bonding the paper to the core material. The resulting smooth surface is durable and easy to clean.

#### Melamine kitchen designs

Melamine finishes are highly durable, extremely cost effective and an excellent surface to work on. We also make sure to use a moisture-resistant substrate board which adds to the durability of the surface.

Laminate material has a clean, modern look that's ideal for modern Kitchen styles. To create it, a decorative melamine resin paper is thermally fused to a furniture board core material under heat and pressure, permanently