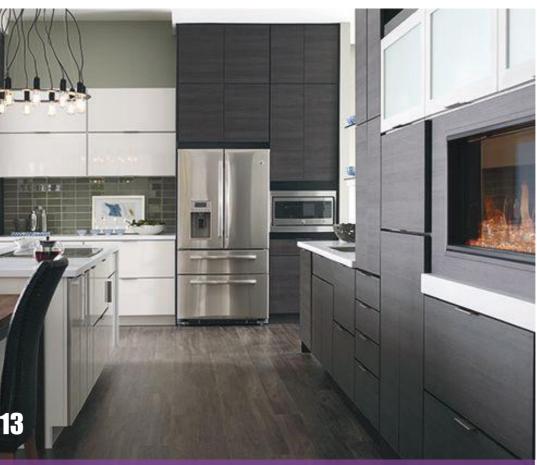

### Solid wood kitchen cabinet

- Door: 20mm solid wood with paint finish
- Countertop: 20mm marble stone with 40mm edges
- Hardware: Blum Soft close hinges and drawer slides

Pr-005

Pr-006

#### Solid wood kitchen cabinet