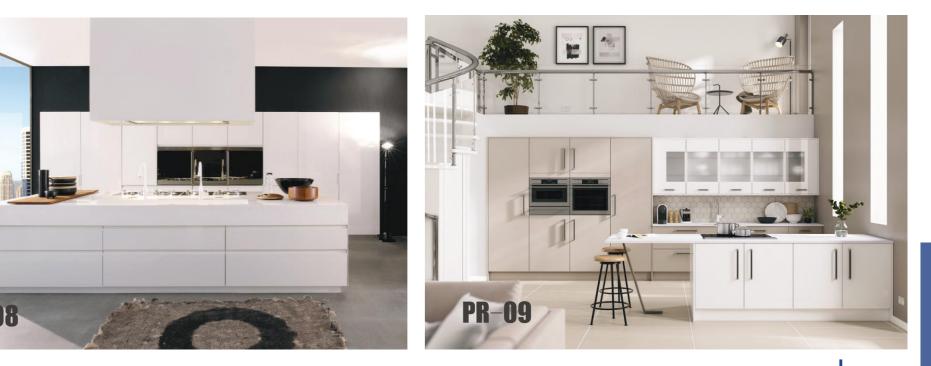

## Modern Melamine kitchen design

Laminate material has a clean, modern look that's ideal for modern Kitchen styles. To create it, a decorative melamine resin paper is thermally fused to a furniture board core material under heat and pressure, permanently bonding the paper to the core material. The resulting smooth surface is durable and easy to clean.

#### Melamine kitchen designs

Melamine finishes are highly durable, extremely cost effective and an excellent surface to work on. We also make sure to use a moisture-resistant substrate board which adds to the durability of the surface.