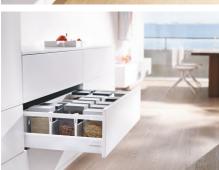

#### **Lacquer finish kitchen cabinet**

Lacquers are all top contenders as choices for wood finishing. Deciding factors are based in part on user friendliness, dry time, durability, affordability and appearance. Lacquer, which has become one of the most widely used of all the products.

# **Lacquer finish kitchen cabinet**

- Carcase: 16mm plywood/particleboard with melamine finish
- Doors: 18/21mm MDF with matt lacquer finish/melamine finish
- Counter top: 20mm quartz with 20mm laminated edges
- Hardware: Blum Soft close hinges and drawer slides