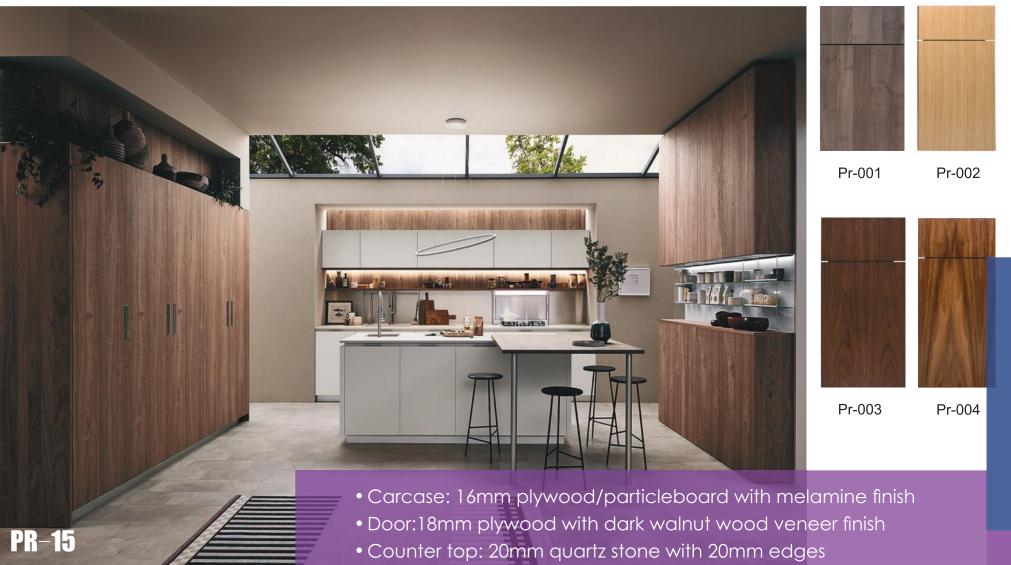

## Modern Melamine kitchen design

Laminate material has a clean, modern look that's ideal for modern Kitchen styles. To create it, a decorative melamine resin paper is thermally fused to a furniture board core material under heat and pressure, permanently bonding the paper to the core material. The resulting smooth surface is durable and easy to clean.

#### Melamine kitchen designs

Melamine finishes are highly durable, extremely cost effective and an excellent surface to work on. We also make sure to use a moisture-resistant substrate board which adds to the durability of the surface.