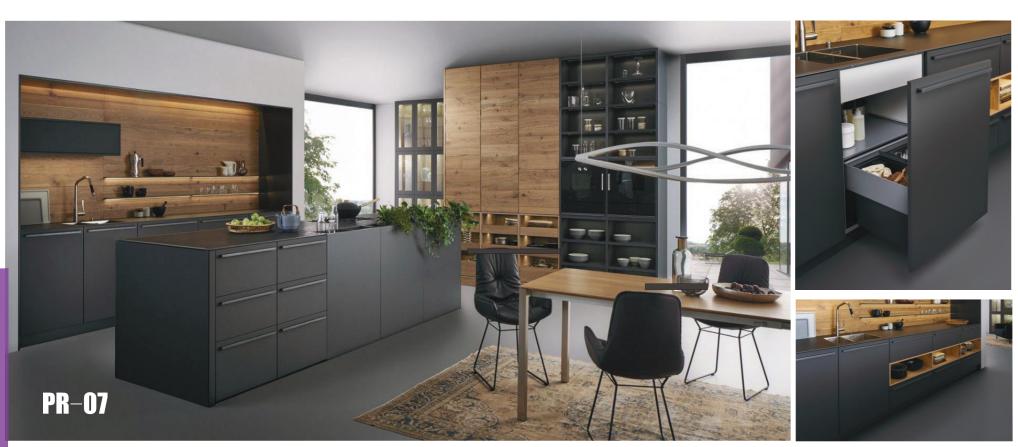

#### **Timber veneer finish kitchen cabinet**

**PR-14** 

There's nothing better than a big island, if you have the room, and accenting it with decorative detailing makes it as pretty as it is practical. Plus, it allows others to share in the cooking.

solid wood veneer

#### Solid wood veneer kitchen designs

• Hardware: Blum Soft close hinges and drawer slides