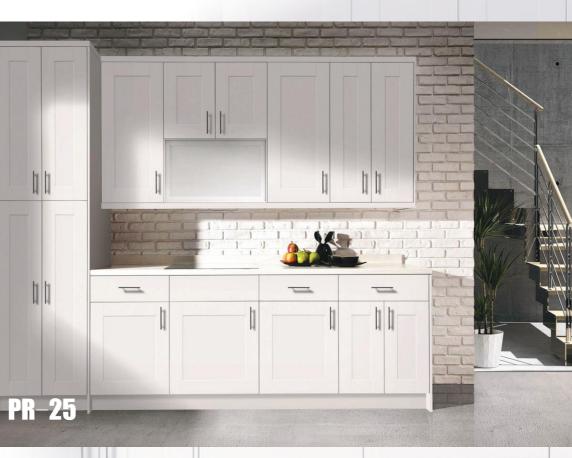

inish kitchen cabinet**

**PR-14** 





There's nothing better than a big island, if you have the room, and accenting it with decorative detailing makes it as pretty as it is practical. Plus, it allows others to share in the cooking.



solid wood veneer





#### Solid wood veneer kitchen designs



• Hardware: Blum Soft close hinges and drawer slides



### Solid wood kitchen cabinet



- Door: 20mm solid wood with paint finish
- Countertop: 20mm marble stone with 40mm edges
- Hardware: Blum Soft close hinges and drawer slides



Pr-005

Pr-006

#### Solid wood kitchen cabinet



#### ■ The simplest design accents are often the most beautiful.







#### Egger board kitchen design





#### Egger board kitchen design

#### Beautiful, Efficient Small Kitchen Designs for Apartments







Carcass: 16mm particle board/plywood with melamine finish
Door: 20mm Solid wood simple shaker style with paint finish
Hardware: Blum soft close hinges and drawer slides
Counter top: 20mm quartz stone with 20mm laminated edges





#### **Lacquer finish kitchenettes**



In modern techniques, lacquer means a range of clear or coloured wood finishes that dry by solvent evaporation or a curing process that produces a hard, durable finish. The finish can be of any sheen level from ultra matte to high gloss, and it can be further polished as required

















#### ■ Modern melamine kitchenettes for hotel projects































### Blum Tilt-up Door Accessories





#### Cabinet Systems Assembly Manual

23



Base cabinet

Wall cabinet



#### Base cabinet





25

###