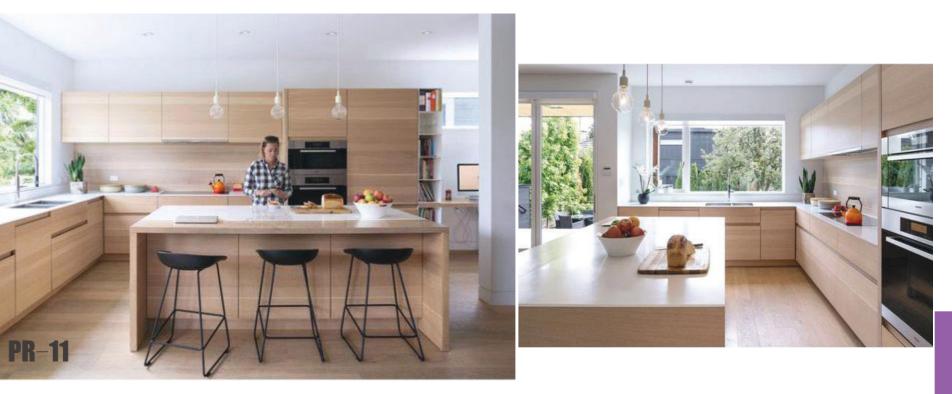

#### **Timber veneer finish kitchen cabinet**

**PR-14** 

There's nothing better than a big island, if you have the room, and accenting it with decorative detailing makes it as pretty as it is practical. Plus, it allows others to share in the cooking.