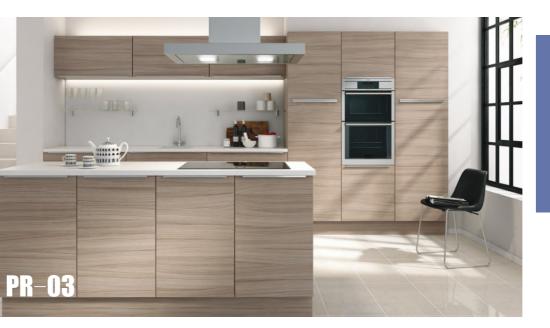

| kitchen cabinet manual | 24 |
| Factory brief          | 28 |
|                        |    |

### **KITCHEN CABINETS**

Today, a kitchen is a lot more than just a place for cooking. Explore our extensive range and find the right solutions for your lovely kitchen.





Our collection of contemporary wood veneers includes popular domestic species like Cherry, Ash, Walnut and Maple. Each veneer is available in either horizontal or vertical grain directions and can be further enhanced with our sequential grain matching option.

Solid wood cabinets are extremely durable and will last for years to come. If you love the look of the nature wood grains, we can get them custom made in any styles, shapes, features for you. If you like simple paint finish, all colors are available as well.









Laminate material has a clean, modern look that's ideal for modern Kitchen styles. To create it, a decorative melamine resin paper is thermally fused to a furniture board core material under heat and pressure, permanently

As a cheap and quick way to update Kitchen cabinets, lacquer finishes are a great choice. Lacquer has various options in finishes such as matte to high gloss. it wipes clean easily and is a pleasure to touch.





#### **Lacquer finish kitchen cabinet**





Lacquers are all top contenders as choices for wood finishing. Deciding factors are based in part on user friendliness, dry time, durability, affordability and appearance. Lacquer, which has become one of the most widely used of all the products.



#### Modern 2 pac kitchen designs









# **Lacquer finish kitc