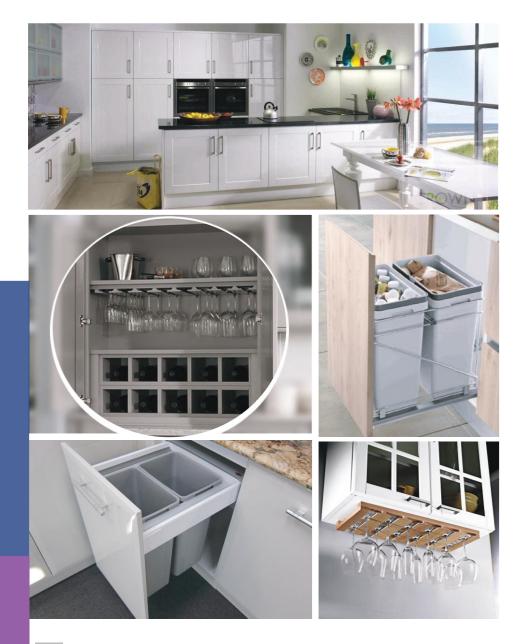

#### Melamine kitchen designs

Melamine finishes are highly durable, extremely cost effective and an excellent surface to work on. We also make sure to use a moisture-resistant substrate board which adds to the durability of the surface.