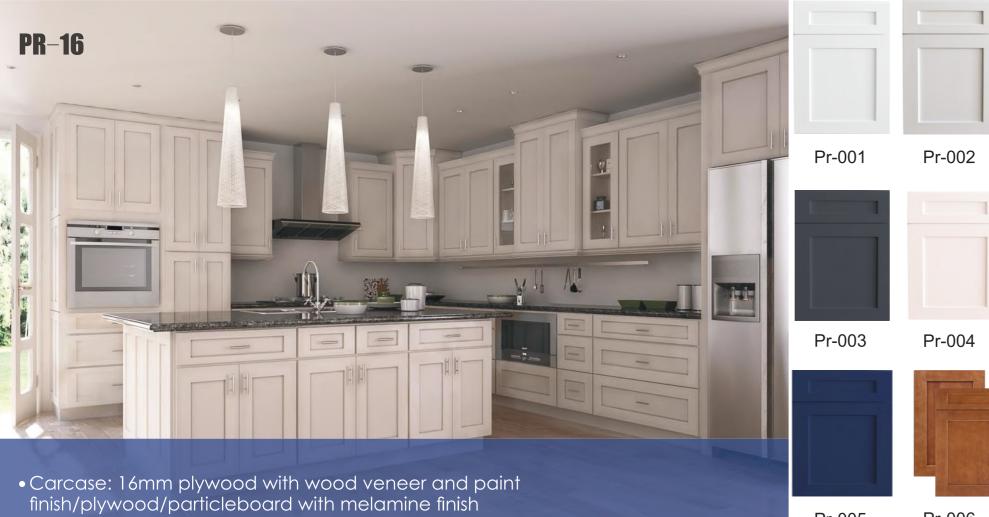

### Solid wood kitchen cabinet

- Door: 20mm solid wood with paint finish
- Countertop: 20mm marble stone with 40mm edges
- Hardware: Blum Soft close hinges and drawer slides

Pr-005

Pr-006